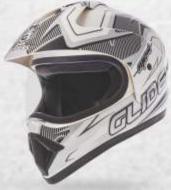

# MC-1 D3

White/Yellow

White/Orange

White/Green

Black/Red

Black/Green

White/Blue

White/Silver

Black/Blue

colors

- ▶ Base Colors Black, Matt Black & White
- ► Fiberglass Shell