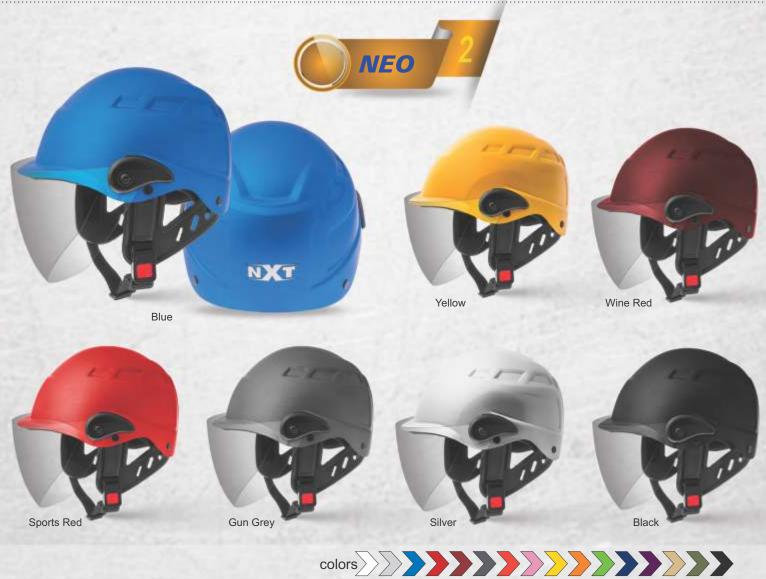

- ► Fiberglass Shell
- ► Available in Matt & Gloss Finish
- ▶ Not recommended for Motorised Vehicle

## **GERMAN**

























- ► Fiberglass Shell
- ► Available in Matt & Gloss Finish
- ▶ Not recommended for Motorised Vehicle

## SAFARI





































- Fiberglass Shell
- ► Available in Matt & Gloss Finish
- ► Not recommended for Motorised Vehicle

## JUPITER





- ► Available in Matt & Gloss Finish
- ▶ Not recommended for Motorised Vehicle

#### LOTUS





- Available in Matt & Gloss Finish
- ▶ Not recommended for Motorised Vehicle

## LOTUS DX





- Available in Matt & Gloss Finish
- ▶ Not recommended for Motorised Vehicle

#### MAX

































- Available in Matt & Gloss Finish
- ▶ Not recommended for Motorised Vehicle





- Available in Matt & Gloss Finish
- ▶ Not recommended for Motorised Vehicle

#### New Arrivals







#### New Arrivals





VINTAGE

**JET** With PC Visor







JUPITER With PC Visor

## SPECIAL HELMETS









Traffic Police

Police







Firemen





Horse Riding

Cricket









Protective Goggles









Mask

Balaclava

#### **VISORS**





Jazz / Ultra / Venus Visor



MC - 1 / MC - 2 Visor



Axxis Visor



Cute / Lotus / Lotus Dx Visor





Jupiter Visor



Cobra Visor



Stream Visor



FZ Visor



Cute PC Visor



Max Visor



Atom Visor

Rapid Visor



Neo Visor



Junior Visor



Cosmo Visor



**Bubble Visor** 



#### www.glidershelmet.com





Every great adventure starts in your head. We take care of it. We create and develop advanced helmets that combine comfort,