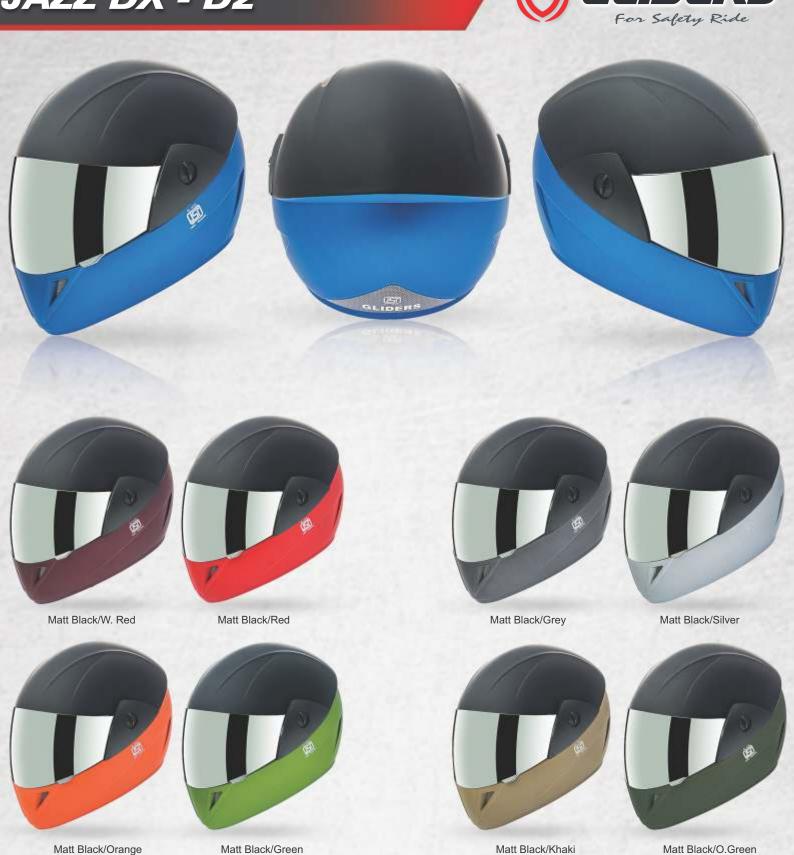

### JAZZ DX

Matt Red

Matt Wine Red

Matt Silver

Matt Gun Grey

Matt Khaki

Available in Matt Finish

Matt Green

colors

Matt White/Yellow

Matt White/Orange

Matt Black/Orange

Matt White/Green

Matt Black/Red

Matt Black/Green

Matt White/Blue

Matt White/Silver

Matt Black/Blue

Matt Black/Silver

Matt White/Yellow

Matt White/Orange

Matt Black/Yellow

Matt Black/Orange

Matt White/Red

Matt White/Green

Matt Black/Red

Matt Black/Green

Matt White/Blue

Matt White/Silver

Matt Black/Blue

Matt Black/Silver

Base Colors Matt Black & Matt White