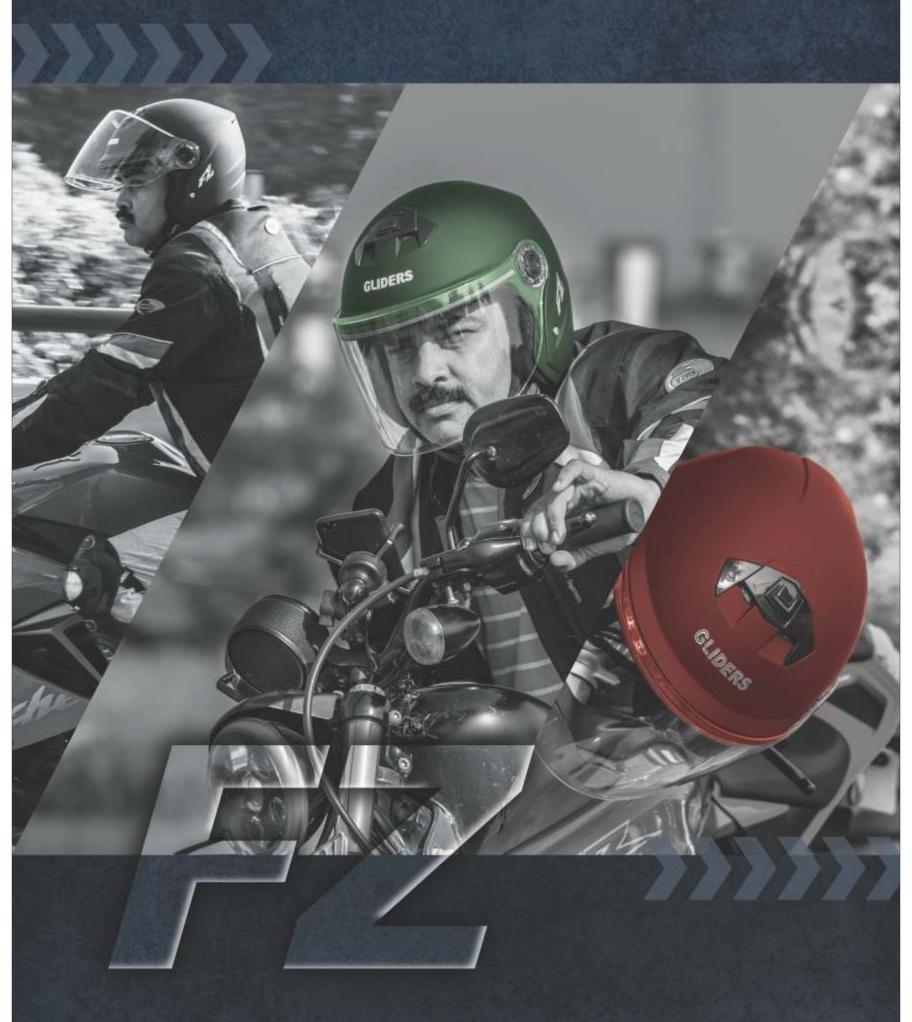

### CABLE LOCK MECHANISM

Cable lock mechanism in open face helmets secure your helmet while you are away. Provided you use a good quality cable lock.