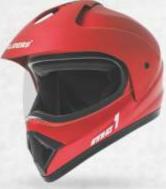

White/Orange



Black/Yellow



Black/Orange



White/Red



White/Green



Black/Red



Black/Green



White/Blue



White/Silver



Black/Blue



Black/Silver



- ► Base Colors Black, Matt Black & White
- ► Fiberglass Shell















### COBRA











Cobra Decor

### Cobra Plain























White/Silver



White/Blue

colors





- ▶ Base Colors Black, Matt Black & White
- ► Fiberglass Shell











colors









# STREAM Dual Visor





























Available in Matt & Gloss Finish





### STREAM - D1 Dual Visor











White/Orange





Black/Orange



White/Red



White/Green











White/Blue



White/Silver



Black/Blue



Black/Silver



▶ Base Colors - Black, Matt Black & White

































































Matt Black







Available in Matt & Gloss Finish

Black

Fiberglass Shell













Wine Red



# MC-1 D1























White/Yellow







Black/Green

Black/Orange



White/Green

Black/Red









White/Blue

White/Silver

Black/Blue

Black/Silver





► Fiberglass Shell















# MC-1 D3













White/Yellow





White/Orange















White/Green

Black/Red

Black/Green









White/Blue

White/Silver

Black/Blue

colors



- ▶ Base Colors Black, Matt Black & White
- ► Fiberglass Shell





























# MC-2 D1





# MC-2 D4



































### **AXXIS**









### AXXIS Dual Visor









































ABS SHELL (S)



# MAKE































#### RAPID





### RAPID W