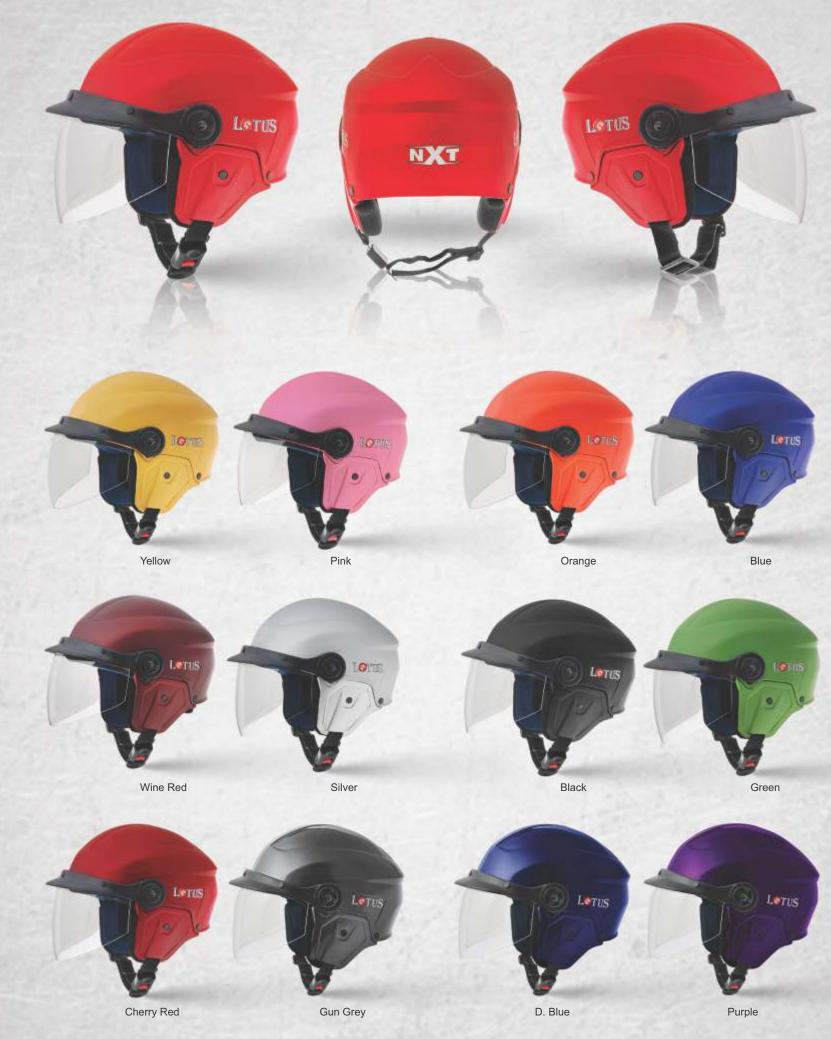

#### LOTUS

- Available in Matt & Gloss Finish
- ▶ Not recommended for Motorised Vehicle

## LOTUS DX

- Available in Matt & Gloss Finish
- ▶ Not recommended for Motorised Vehicle