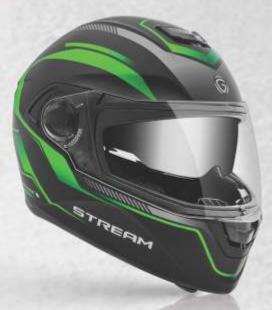

# STREAM Dual Visor

Available in Matt & Gloss Finish

### STREAM - D1 Dual Visor

White/Orange

Black/Orange

White/Red

White/Green

White/Blue

White/Silver

Black/Blue

Black/Silver

▶ Base Colors - Black, Matt Black & White

Matt Black

Available in Matt & Gloss Finish

Black

Fiberglass Shell

Wine Red