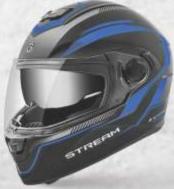

# STREAM Dual Visor

Available in Matt & Gloss Finish

### STREAM - D1 Dual Visor

White/Orange

Black/Orange

White/Red

White/Green

White/Blue

White/Silver

Black/Blue

Black/Silver

▶ Base Colors - Black, Matt Black & White

Matt Black

Available in Matt & Gloss Finish

Black

Fiberglass Shell

Wine Red