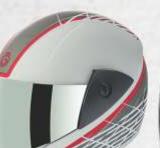

### COBRA

Cobra Decor

### Cobra Plain

White/Silver

White/Blue

colors

- ▶ Base Colors Black, Matt Black & White
- ► Fiberglass Shell

colors