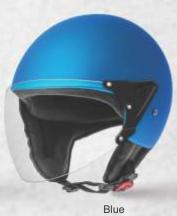

## CUTE

#### CUTE

Sports Red

Silver

- ► Available in Matt & Gloss Finish
- ► Available in 3 Variants

Gun Grey