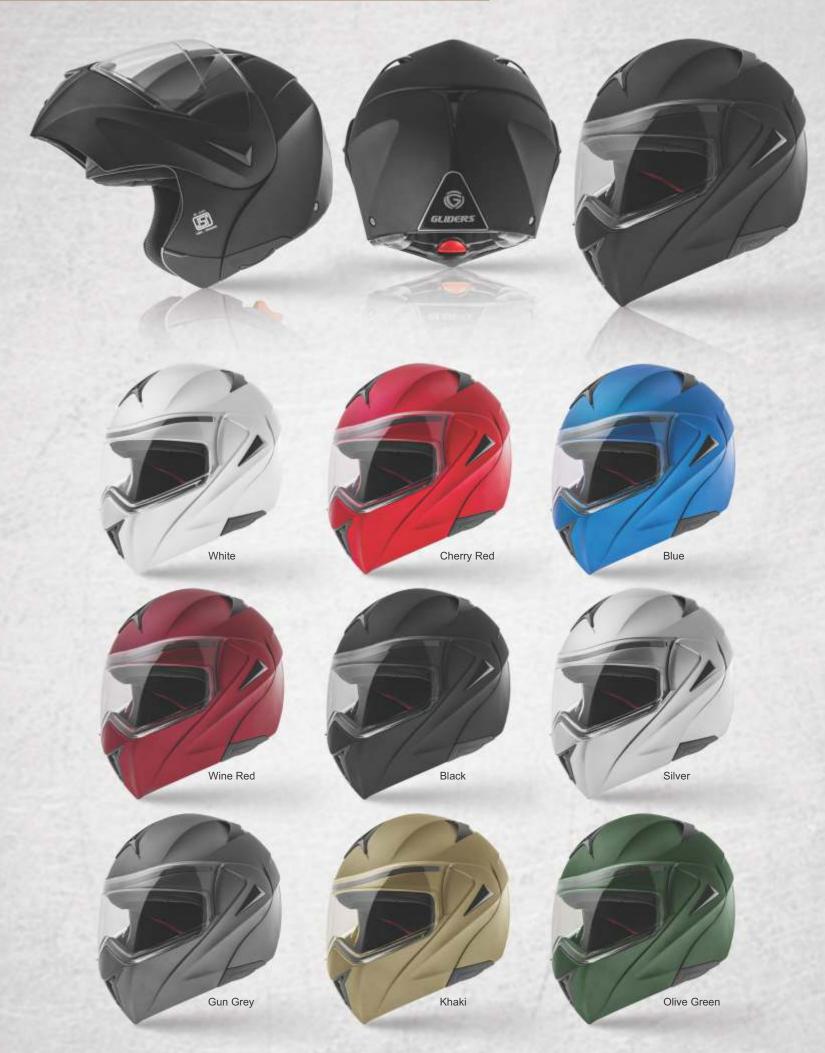

te/Blue



White/Silver



Black/Blue



Black/Silver



▶ Base Colors - Black, Matt Black & White

































































Matt Black







Available in Matt & Gloss Finish

Black

Fiberglass Shell













Wine Red



# MC-1 D1























White/Yellow







Black/Green

Black/Orange



White/Green

Black/Red









White/Blue

White/Silver

Black/Blue

Black/Silver





► Fiberglass Shell















# MC-1 D3













White/Yellow





White/Orange















White/Green

Black/Red

Black/Green









White/Blue

White/Silver

Black/Blue

colors



- ▶ Base Colors Black, Matt Black & White
- ► Fiberglass Shell





























# MC-2 D1





# MC-2 D4



































### **AXXIS**









### AXXIS Dual Visor









































ABS SHELL (S)



# MAKE































#### RAPID





### RAPID W/P-1





## RAPID W/P-2











## CUTE























#### CUTE Decor













































- ► Available in Matt & Gloss Finish
- ► Available in 3 Variants













### CUTE Decor





































- ► Available in Matt & Gloss Finish
- ► Available in 3 Variants













#### CUTE













Sports Red













Silver









- ► Available in Matt & Gloss Finish
- ► Available in 3 Variants









Gun Grey

















## FLASH Bicycle Helmet



















► Not recommended for Motorised Vehicle



#### Bicycle Helmet



#### STEP ONE





#### **ELITE**





Not