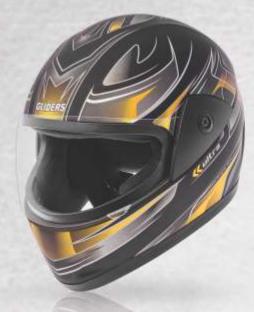

Matt White/Orange









Matt White/Yellow







Matt Black/Orange

Matt White/Red

Matt White/Green

Matt Black/Red

Matt Black/Green









Matt White/Blue

Matt White/Silver

Matt Black/Blue

Matt Black/Silver









































Matt White/Yellow















Matt Black/Green

Matt Black/Orange



Matt White/Green

Matt Black/Red



Matt White/Blue







colors

Base Colors Matt Black & Matt White































Matt White/Orange













Matt Black/Green

Matt Black/Orange



Matt White/Red







Matt White/Blue

Matt White/Silver

Matt Black/Blue

Matt Black/Silver





























# **ULTRA**



























Khaki

Olive Green

Silver

Gun Grey



















# ULTRA - D1

















White/Orange



Black/Yellow



Black/Orange



White/Red



White/Green



Black/Red



Black/Green



White/Blue



White/Silver



Black/Blue



Black/Silver



- ► Base Colors Black, Matt Black & White
- ► Fiberglass Shell















### COBRA











Cobra Decor

### Cobra Plain























White/Silver



White/Blue

colors





- ▶ Base Colors Black, Matt Black & White
- ► Fiberglass Shell











colors









# STREAM Dual Visor





























Available in Matt & Gloss Finish





### STREAM - D1 Dual Visor











White/Orange





Black/Orange



White/Red



White/Green











White/Blue



White/Silver



Black/Blue



Black/Silver



▶ Base Colors - Black, Matt Black & White