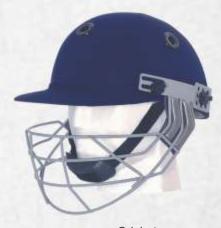

## SPECIAL HELMETS

Traffic Police

Police

Firemen

Horse Riding

Cricket

Protective Goggles

Mask