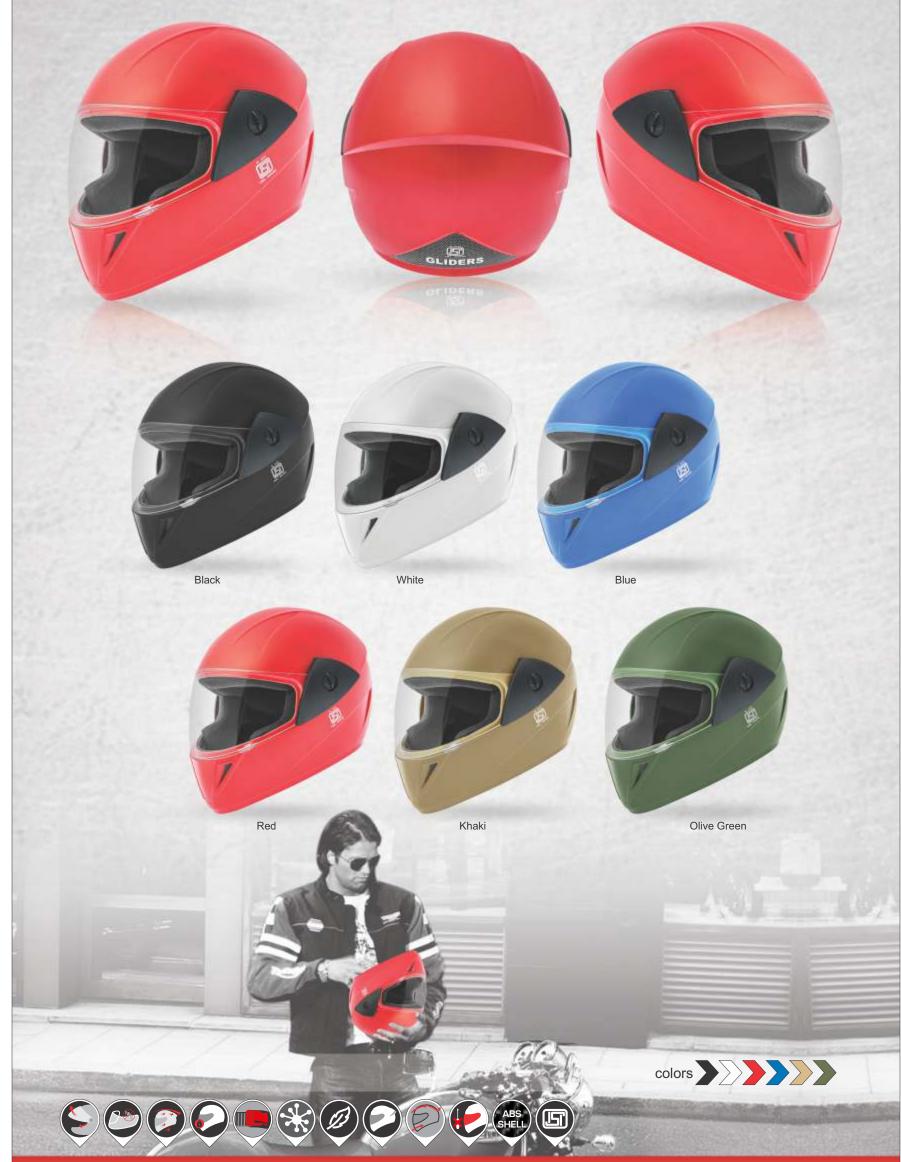

eld provides wraparound eye protection with exceptional optical clarity, and it's easy to flip or remove with one hand when appropriate.



### DYNAMIC AIR VENTILATION SYSTEM

Air intakes are made with low profile to just allow the right amount of air without the noise associated to bigger air intakes.



### ANTI FOG VENTILATION SYSTEM

Front vent of the helmet directs air flow directly onto the visor's surface and hence boosts demisting during conditions of extreme humidity.



### FIBRE GLASS SHELL

A blend of carefully selected pre-preg weaves to create a great strength to weight ratio shell construction.



### FLIP UP

Extremely versatile model built by keeping in mind the safety features of a full face helmet but with the possibility to move to the comfort of an open face.











### JAZZ DX

















Matt Red





Matt Wine Red

Matt Silver

Matt Gun Grey







Matt Khaki



Available in Matt Finish

Matt Green

colors













Matt White/Yellow





Matt White/Orange













Matt Black/Orange



Matt White/Green

Matt Black/Red

Matt Black/Green









Matt White/Blue

Matt White/Silver

Matt Black/Blue

Matt Black/Silver











































































Matt White/Yellow



Matt White/Orange



Matt Black/Yellow



Matt Black/Orange



Matt White/Red



Matt White/Green



Matt Black/Red



Matt Black/Green



Matt White/Blue



Matt White/Silver



Matt Black/Blue



Matt Black/Silver



Base Colors Matt Black & Matt White







































Matt White/Orange



Matt Black/Yellow