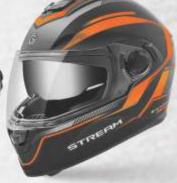

# STREAM Dual Visor

Available in Matt & Gloss Finish

### STREAM - D1 Dual Visor

White/Orange

Black/Orange

White/Red

White/Green

White/Blue

White/Silver

Black/Blue

Black/Silver

▶ Base Colors - Black, Matt Black & White

Matt Black

Available in Matt & Gloss Finish

Black

Fiberglass Shell

Wine Red