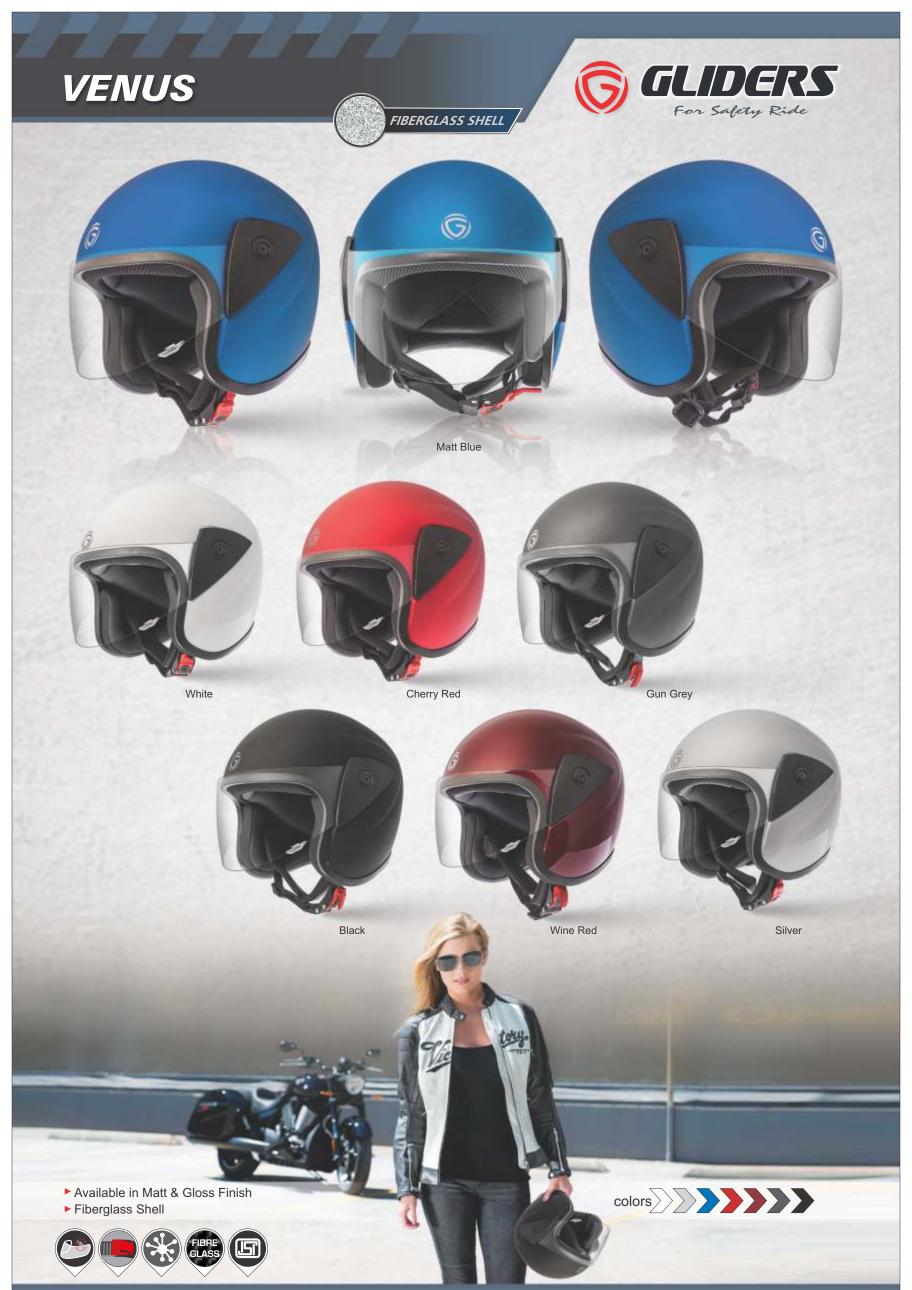

### FIBRE GLASS SHELL

A blend of carefully selected pre-preg weaves to create a great strength to weight ratio shell construction.