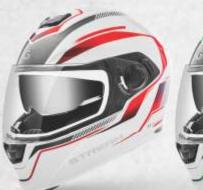

# STREAM Dual Visor

Available in Matt & Gloss Finish

### STREAM - D1 Dual Visor

White/Orange

Black/Orange

White/Red

White/Green

White/Blue

White/Silver

Black/Blue

Black/Silver

▶ Base Colors - Black, Matt Black & White

Matt Black

Available in Matt & Gloss Finish

Black

Fiberglass Shell

Wine Red