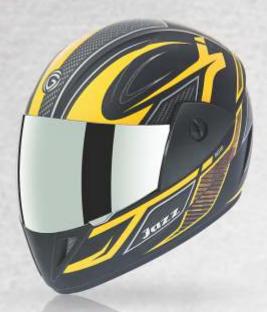

### JAZZ DX

Matt Red

Matt Wine Red

Matt Silver

Matt Gun Grey

Matt Khaki

Available in Matt Finish

Matt Green

colors

Matt White/Yellow

Matt White/Orange

Matt Black/Orange

Matt White/Green

Matt Black/Red

Matt Black/Green

Matt White/Blue