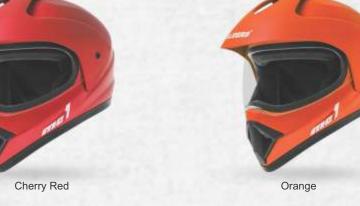

White/Orange



Black/Yellow



Black/Orange



White/Red



White/Green



Black/Red



Black/Green



White/Blue



White/Silver



Black/Blue



Black/Silver



- ► Base Colors Black, Matt Black & White
- ► Fiberglass Shell















### COBRA











Cobra Decor

### Cobra Plain























White/Silver



White/Blue

colors





- ▶ Base Colors Black, Matt Black & White
- ► Fiberglass Shell











colors









# STREAM Dual Visor





























Available in Matt & Gloss Finish





### STREAM - D1 Dual Visor











White/Orange





Black/Orange



White/Red



White/Green











White/Blue



White/Silver



Black/Blue



Black/Silver



▶ Base Colors - Black, Matt Black & White

































































Matt Black







Available in Matt & Gloss Finish

Black

Fiberglass Shell













Wine Red



# MC-1 D1























White/Yellow







Black/Green

Black/Orange



White/Green

Black/Red









White/Blue

White/Silver

Black/Blue

Black/Silver





► Fiberglass Shell















# MC-1 D3













White/Yellow





White/Orange















White/Green

Black/Red

Black/Green









White/Blue

White/Silver

Black/Blue

colors



- ▶ Base Colors Black, Matt Black & White
- ► Fiberglass Shell





























# MC-2 D1





# MC-2 D4



































### **AXXIS**









### AXXIS Dual Visor









































ABS SHELL (S)



# MAKE































#### RAPID





### RAPID W/P