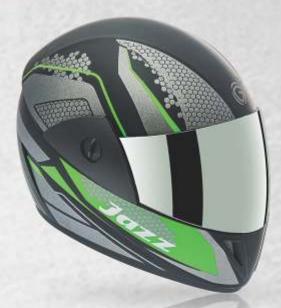

### JAZZ DX

Matt Red

Matt Wine Red

Matt Silver

Matt Gun Grey

Matt Khaki

Available in Matt Finish

Matt Green