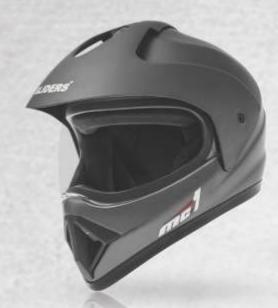

# MC-1 D1

White/Yellow

Black/Green

Black/Orange

White/Green

Black/Red

White/Blue

White/Silver

Black/Blue

Black/Silver

► Fiberglass Shell

# MC-1 D3

White/Yellow

White/Orange

White/Green

Black/Red

Black/Green

White/Blue

White/Silver

Black/Blue

colors

- ▶ Base Colors Black, Matt Black & White
- ► Fiberglass Shell