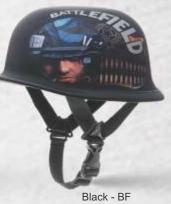

## **GERMAN**

- ► Fiberglass Shell
- ► Available in Matt & Gloss Finish
- ▶ Not recommended for Motorised Vehicle