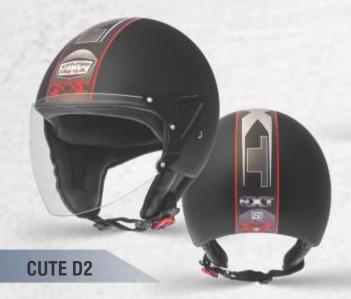

## CUTE

#### CUTE Decor

- ► Available in Matt & Gloss Finish
- ► Available in 3 Variants

### CUTE Decor

- ► Available in Matt & Gloss Finish
- ► Available in 3 Variants

#### CUTE

Sports Red

Silver

- ► Available in Matt & Gloss Finish
- ► Available in 3 Variants

Gun Grey