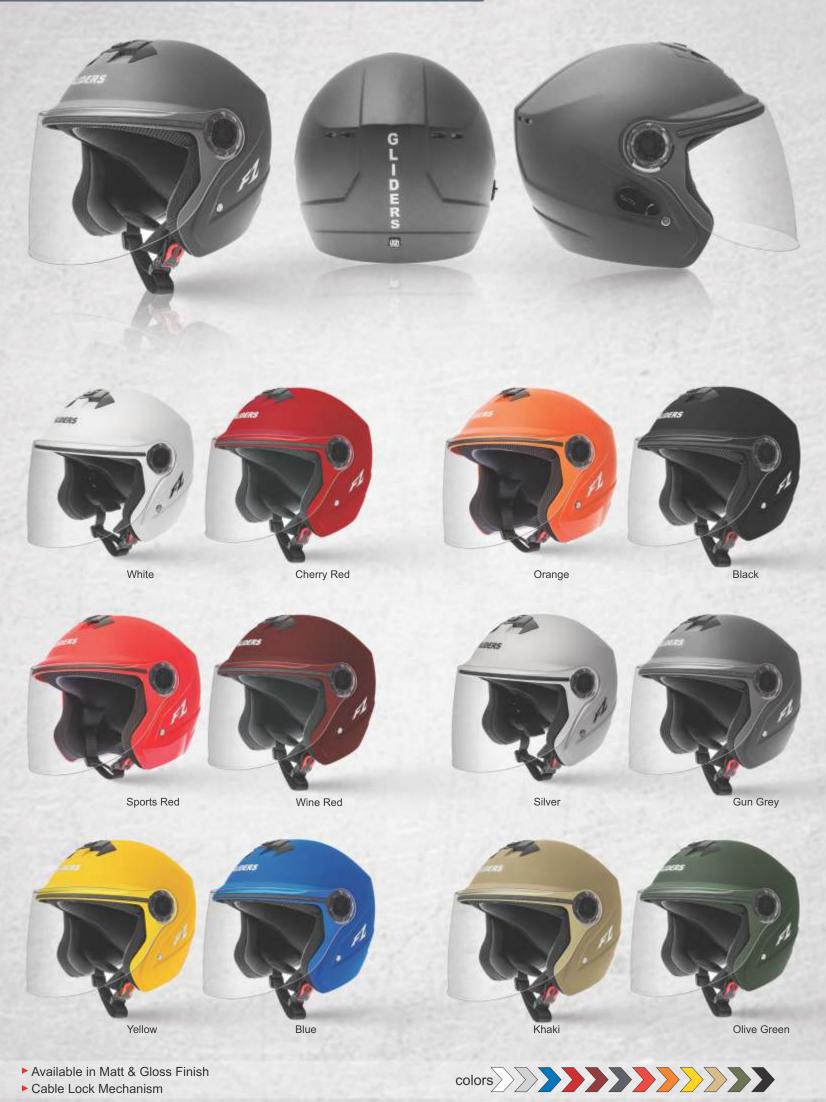

### CABLE LOCK MECHANISM

Cable lock mechanism in open face helmets secure your helmet while you are away. Provided you use a good quality cable lock.