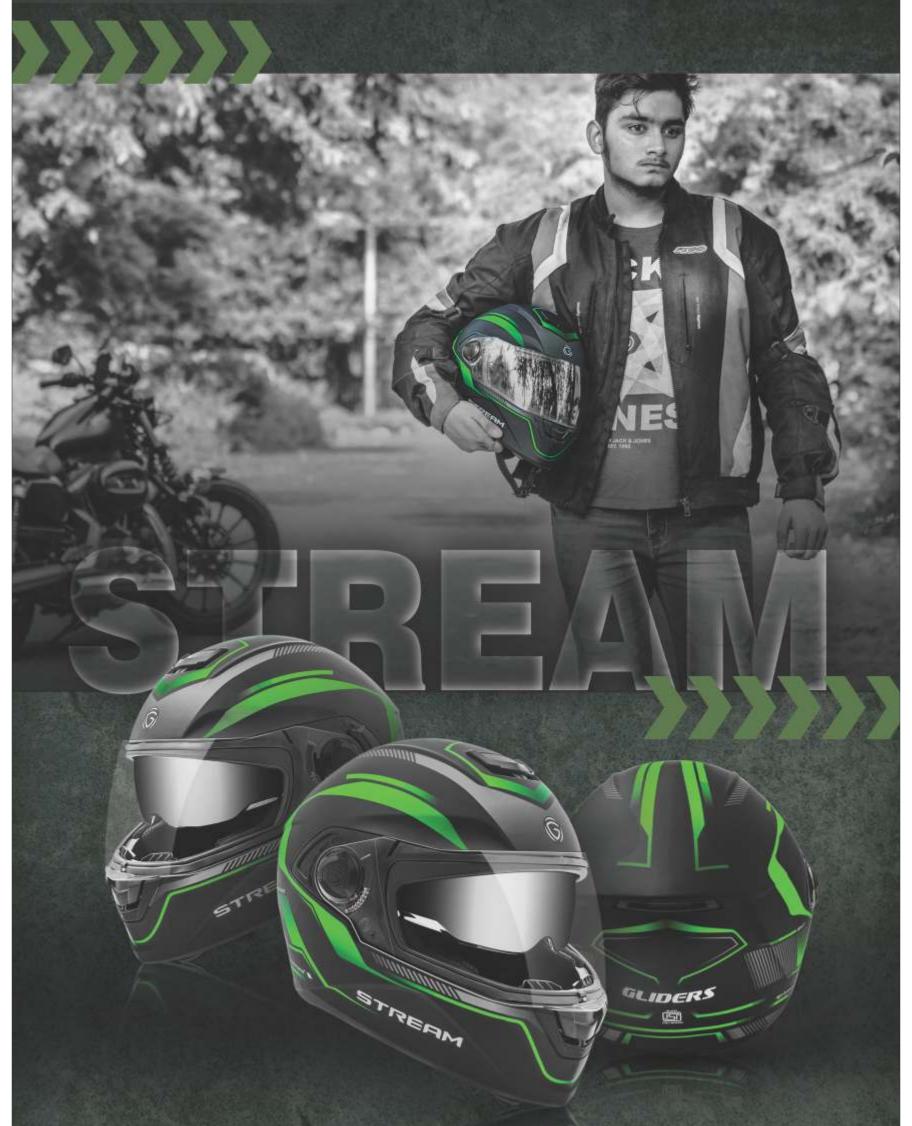

# STREAM Dual Visor

Available in Matt & Gloss Finish

### STREAM - D1 Dual Visor

White/Orange

Black/Orange

White/Red

White/Green

White/Blue

White/Silver

Black/Blue

Black/Silver

▶ Base Colors - Black, Matt Black & White

Matt Black

Available in Matt & Gloss Finish

Black

Fiberglass Shell

Wine Red