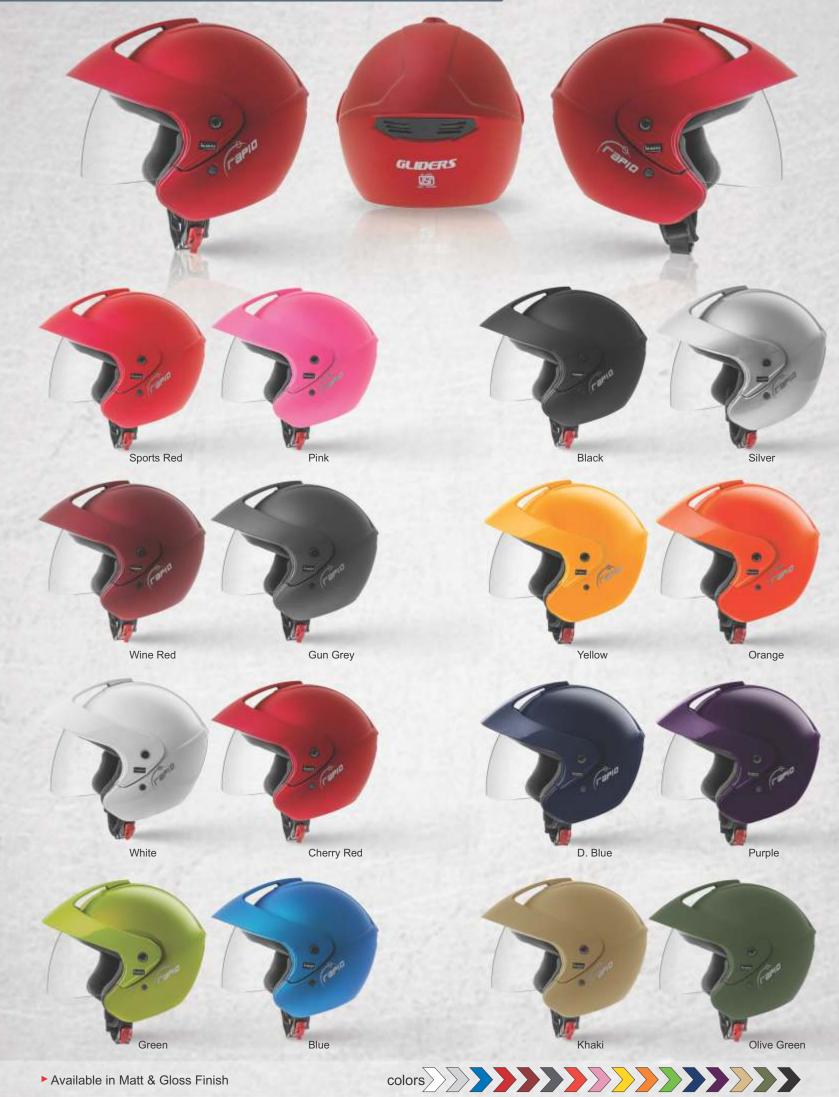

Matt Black







Available in Matt & Gloss Finish

Black

Fiberglass Shell













Wine Red



# MC-1 D1























White/Yellow







Black/Green

Black/Orange



White/Green

Black/Red









White/Blue

White/Silver

Black/Blue

Black/Silver





► Fiberglass Shell















# MC-1 D3













White/Yellow





White/Orange















White/Green

Black/Red

Black/Green









White/Blue

White/Silver

Black/Blue

colors



- ▶ Base Colors Black, Matt Black & White
- ► Fiberglass Shell





























# MC-2 D1





# MC-2 D4



































### **AXXIS**









### AXXIS Dual Visor









































ABS SHELL (S)



# MAKE































#### RAPID





### RAPID W/P-1





## RAPID W/P-2











## CUTE























#### CUTE Decor













































- ► Available in Matt & Gloss Finish
- ► Available in 3 Variants













### CUTE Decor





































- ► Available in Matt & Gloss Finish
- ► Available in 3 Variants













#### CUTE













Sports Red













Silver









- ► Available in Matt & Gloss Finish
- ► Available in 3 Variants









Gun Grey

















## FLASH Bicycle Helmet



















► Not recommended for Motorised Vehicle



#### Bicycle Helmet



#### STEP ONE





#### **ELITE**





Not recommended for Motorised Vehicle























## PILOT Dual Visor











- ► Fiberglass Shell
- ► Available in Matt & Gloss Finish
- Not recom