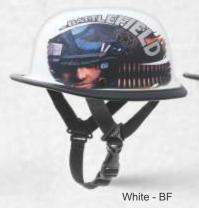

## **GERMAN**

- ► Fiberglass Shell
- ► Available in Matt & Gloss Finish
- ▶ Not recommended for Motorised Vehicle