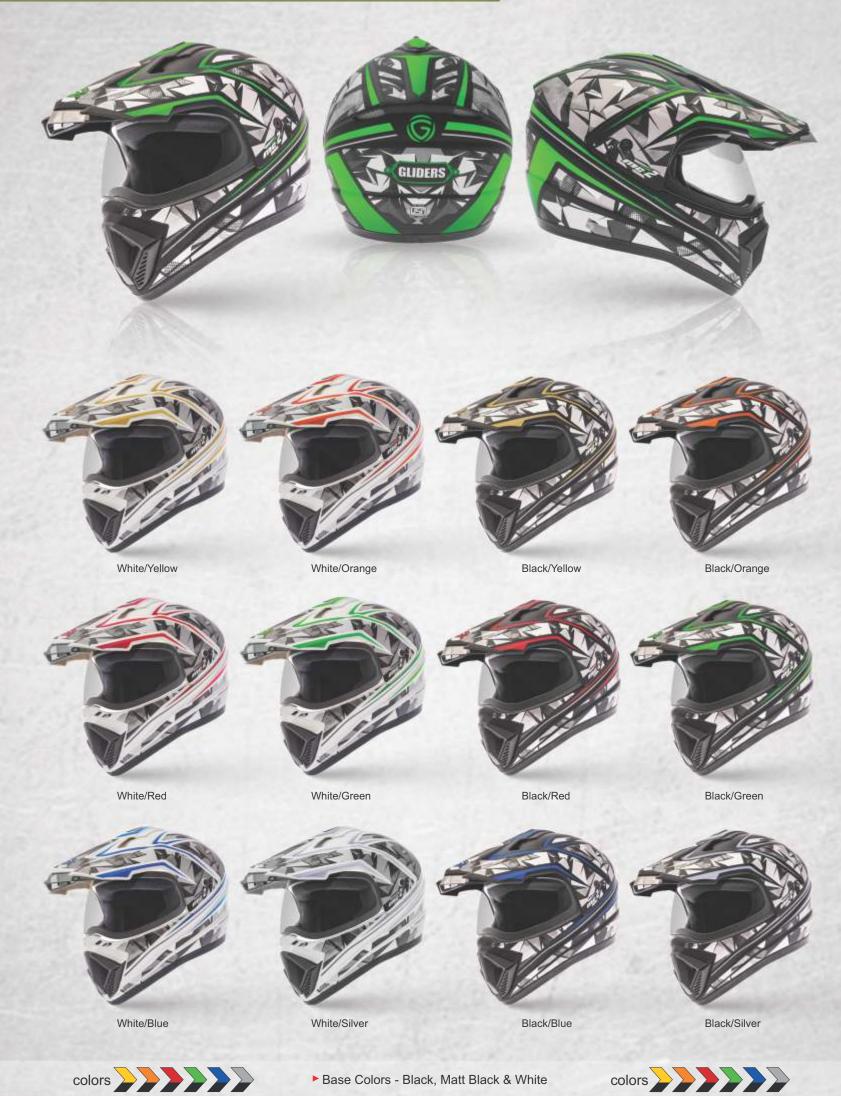

White/Red



White/Green











White/Blue



White/Silver



Black/Blue



Black/Silver



▶ Base Colors - Black, Matt Black & White

































































Matt Black







Available in Matt & Gloss Finish

Black

Fiberglass Shell













Wine Red



# MC-1 D1























White/Yellow







Black/Green

Black/Orange



White/Green

Black/Red









White/Blue

White/Silver

Black/Blue

Black/Silver





► Fiberglass Shell















# MC-1 D3













White/Yellow





White/Orange















White/Green

Black/Red

Black/Green









White/Blue

White/Silver

Black/Blue

colors



- ▶ Base Colors Black, Matt Black & White
- ► Fiberglass Shell





























# MC-2 D1





# MC-2 D4



































### **AXXIS**









### AXXIS Dual Visor









































ABS SHELL (S)



# MAKE































#### RAPID





### RAPID W/P-1





## RAPID W/P-2











## CUTE























#### CUTE Decor













































- ► Available in Matt & Gloss Finish
- ► Available in 3 Variants













### CUTE Decor





































- ► Available in Matt & Gloss Finish
- ► Available in 3 Variants













#### CUTE













Sports Red













Silver









- ► Available in Matt & Gloss Finish
- ► Available in 3 Variants









Gun Grey

















## FLASH Bicycle Helmet



















► Not recommended for Motorised Vehicle



#### Bicycle Helmet



#