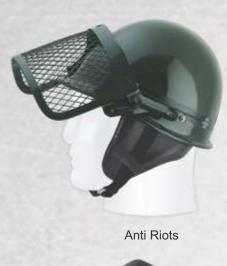

## SPECIAL HELMETS

Traffic Police

Police

Firemen

Horse Riding

Cricket

Protective Goggles

Mask