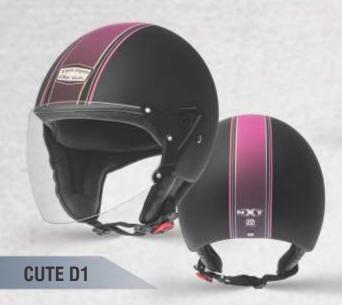

## CUTE

#### CUTE Decor

- ► Available in Matt & Gloss Finish
- ► Available in 3 Variants

### CUTE Decor

- ► Available in Matt & Gloss Finish
- ► Available in 3 Variants

#### CUTE

Sports Red

Silver

- ► Available in Matt & Gloss Finish
- ► Available in 3 Variants

Gun Grey