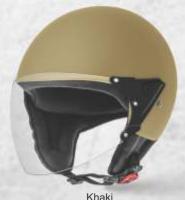

reen

Black/Red

Black/Green









White/Blue

White/Silver

Black/Blue

colors



- ▶ Base Colors Black, Matt Black & White
- ► Fiberglass Shell





























# MC-2 D1





# MC-2 D4



































### **AXXIS**









### AXXIS Dual Visor









































ABS SHELL (S)



# MAKE































#### RAPID





### RAPID W/P-1





## RAPID W/P-2











## CUTE























#### CUTE Decor













































- ► Available in Matt & Gloss Finish
- ► Available in 3 Variants













### CUTE Decor





































- ► Available in Matt & Gloss Finish
- ► Available in 3 Variants













#### CUTE













Sports Red













Silver









- ► Available in Matt & Gloss Finish
- ► Available in 3 Variants









Gun Grey

















## FLASH Bicycle Helmet



















► Not recommended for Motorised Vehicle



#### Bicycle Helmet



#### STEP ONE





#### **ELITE**





Not recommended for Motorised Vehicle























## PILOT Dual Visor











- ► Fiberglass Shell
- ► Available in Matt & Gloss Finish
- Not recommended for Motorised Vehicle

## NEW GERMAN





















- ► Fiberglass Shell
- ► Available in Matt & Gloss Finish
- ▶ Not recommended for Motorised Vehicle

## **GERMAN**

























- ► Fiberglass Shell
- ► Available in Matt & Gloss Finish
- ▶ Not recommended for Motorised Vehicle

## SAFARI





































- Fiberglass Shell
- ► Available i