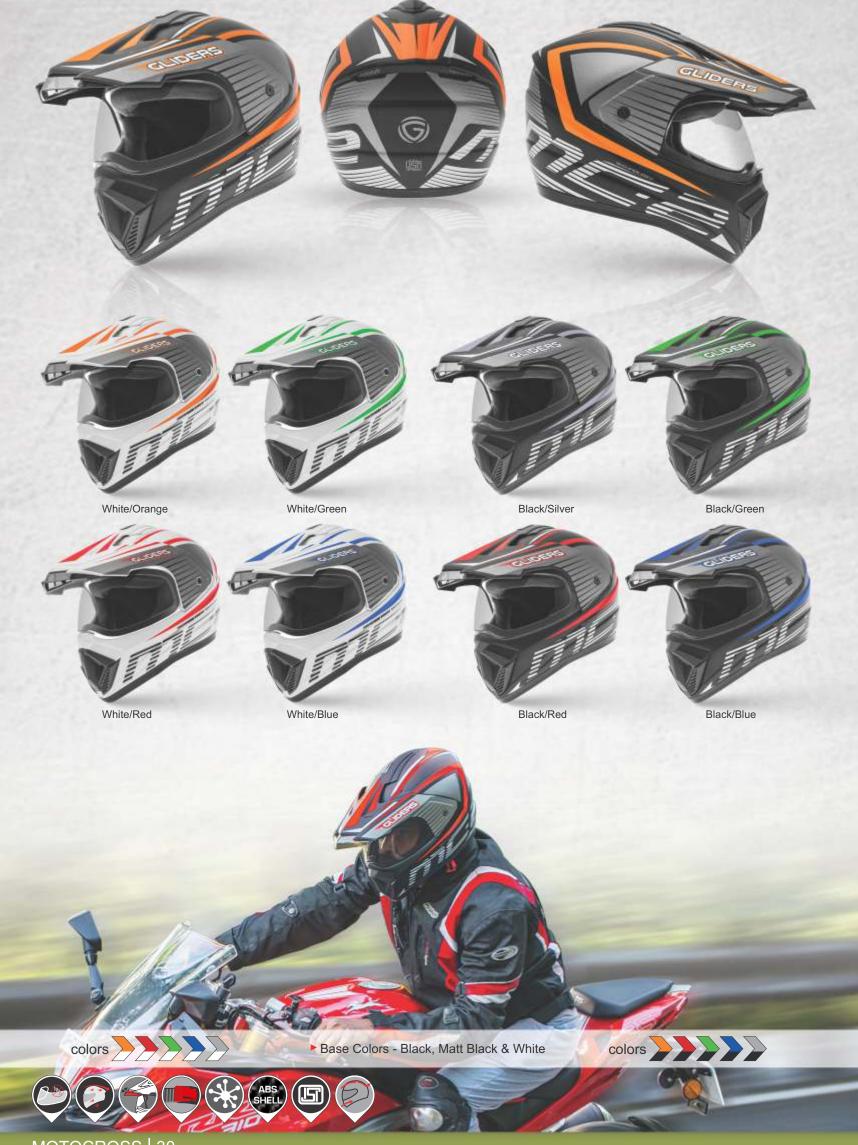

Orange



White/Red



White/Green











White/Blue



White/Silver



Black/Blue



Black/Silver



▶ Base Colors - Black, Matt Black & White

































































Matt Black







Available in Matt & Gloss Finish

Black

Fiberglass Shell













Wine Red



# MC-1 D1























White/Yellow







Black/Green

Black/Orange



White/Green

Black/Red









White/Blue

White/Silver

Black/Blue

Black/Silver





► Fiberglass Shell















# MC-1 D3













White/Yellow





White/Orange















White/Green

Black/Red

Black/Green









White/Blue

White/Silver

Black/Blue

colors



- ▶ Base Colors Black, Matt Black & White
- ► Fiberglass Shell





























# MC-2 D1





# MC-2 D4



































### **AXXIS**









### AXXIS Dual Visor









































ABS SHELL (S)



# MAKE































#### RAPID





### RAPID W/P-1





## RAPID W/P-2











## CUTE























#### CUTE Decor













































- ► Available in Matt & Gloss Finish
- ► Available in 3 Variants













### CUTE Decor





































- ► Available in Matt & Gloss Finish
- ► Available in 3 Variants













#### CUTE













Sports Red













Silver









- ► Available in Matt & Gloss Finish
- ► Available in 3 Variants









Gun Grey

















## FLASH Bicycle Helmet



















► Not recommended for Motorised Vehicle



#### Bicycle Hel