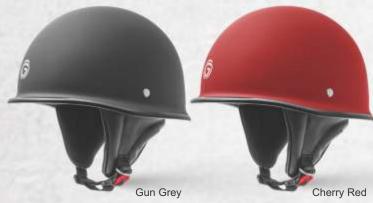

#### CUTE Decor













































- ► Available in Matt & Gloss Finish
- ► Available in 3 Variants













### CUTE Decor





































- ► Available in Matt & Gloss Finish
- ► Available in 3 Variants













#### CUTE













Sports Red













Silver









- ► Available in Matt & Gloss Finish
- ► Available in 3 Variants









Gun Grey

















## FLASH Bicycle Helmet



















► Not recommended for Motorised Vehicle



#### Bicycle Helmet



#### STEP ONE





#### **ELITE**





Not recommended for Motorised Vehicle























## PILOT Dual Visor











- ► Fiberglass Shell
- ► Available in Matt & Gloss Finish
- Not recommended for Motorised Vehicle

## NEW GERMAN





















- ► Fiberglass Shell
- ► Available in Matt & Gloss Finish
- ▶ Not recommended for Motorised Vehicle

## **GERMAN**

























- ► Fiberglass Shell
- ► Available in Matt & Gloss Finish
- ▶ Not recommended for Motorised Vehicle

## SAFARI





































- Fiberglass Shell
- ► Available in Matt & Gloss Finish
- ► Not recommended for Motorised Vehicle

## JUPITER





- ► Available in Matt & Gloss Finish
- ▶ Not recommended for Motorised Vehicle

#### LOTUS





- Available in Matt & Gloss Finish
- ▶ Not recommended for Motorised Vehicle

## LOTUS DX





- Available in Matt & Gloss Finish
- ▶ Not recommended for Motorised Vehicle

#### MAX

































- Available in Matt & Gloss Finish
- ▶ Not recommended for Motorised Vehicle