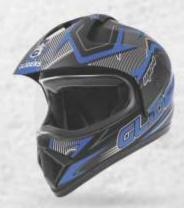

ss Shell















### COBRA











Cobra Decor

### Cobra Plain























White/Silver



White/Blue

colors





- ▶ Base Colors Black, Matt Black & White
- ► Fiberglass Shell











colors









# STREAM Dual Visor





























Available in Matt & Gloss Finish





### STREAM - D1 Dual Visor











White/Orange





Black/Orange



White/Red



White/Green











White/Blue



White/Silver



Black/Blue



Black/Silver



▶ Base Colors - Black, Matt Black & White

































































Matt Black







Available in Matt & Gloss Finish

Black

Fiberglass Shell













Wine Red



# MC-1 D1























White/Yellow







Black/Green

Black/Orange



White/Green

Black/Red









White/Blue

White/Silver

Black/Blue

Black/Silver





► Fiberglass Shell















# MC-1 D3













White/Yellow





White/Orange















White/Green

Black/Red

Black/Green









White/Blue

White/Silver

Black/Blue

colors



- ▶ Base Colors Black, Matt Black & White
- ► Fiberglass Shell





























# MC-2 D1





# MC-2 D4



































### **AXXIS**









### AXXIS Dual Visor









































ABS SHELL (S)



# MAKE































#### RAPID





### RAPID W/P-1





## RAPID W/P-2











## CUTE























#### CUTE Decor













































- ► Available in Matt & Gloss Finish
- ► Available in 3 Variants













### CUTE Decor