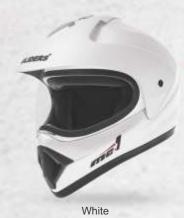

White/Orange



Black/Yellow



Black/Orange



White/Red



White/Green



Black/Red



Black/Green



White/Blue



White/Silver



Black/Blue



Black/Silver



- ► Base Colors Black, Matt Black & White
- ► Fiberglass Shell















### COBRA











Cobra Decor

### Cobra Plain























White/Silver



White/Blue

colors





- ▶ Base Colors Black, Matt Black & White
- ► Fiberglass Shell











colors









# STREAM Dual Visor





























Available in Matt & Gloss Finish





### STREAM - D1 Dual Visor











White/Orange





Black/Orange



White/Red



White/Green











White/Blue



White/Silver



Black/Blue



Black/Silver



▶ Base Colors - Black, Matt Black & White

































































Matt Black







Available in Matt & Gloss Finish

Black

Fiberglass Shell













Wine Red



# MC-1 D1























White/Yellow







Black/Green

Black/Orange



White/Green

Black/Red









White/Blue

White/Silver

Black/Blue

Black/Silver





► Fiberglass Shell















# MC-1 D3













White/Yellow





White/Orange















White/Green

Black/Red

Black/Green









White/Blue

White/Silver

Black/Blue

colors



- ▶ Base Colors Black, Matt Black & White
- ► Fiberglass Shell





























# MC-2 D1





# MC-2 D4



































### **AXXIS**









### AXXIS Dual Visor









































ABS SHELL (S)



# MAKE































#### RAPID





### RAPID