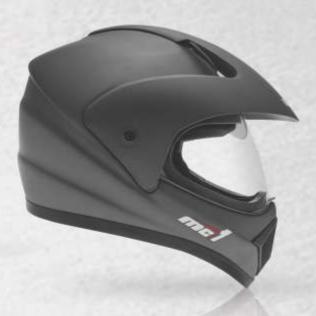

White/Orange



Black/Yellow



Black/Orange



White/Red



White/Green



Black/Red



Black/Green



White/Blue



White/Silver



Black/Blue



Black/Silver



- ► Base Colors Black, Matt Black & White
- ► Fiberglass Shell















### COBRA











Cobra Decor

### Cobra Plain























White/Silver



White/Blue

colors





- ▶ Base Colors Black, Matt Black & White
- ► Fiberglass Shell











colors









# STREAM Dual Visor





























Available in Matt & Gloss Finish





### STREAM - D1 Dual Visor











White/Orange





Black/Orange



White/Red



White/Green











White/Blue



White/Silver



Black/Blue



Black/Silver



▶ Base Colors - Black, Matt Black & White

































































Matt Black







Available in Matt & Gloss Finish

Black

Fiberglass Shell













Wine Red



# MC-1 D1























White/Yellow







Black/Green

Black/Orange



White/Green

Black/Red









White/Blue

White/Silver

Black/Blue

Black/Silver





► Fiberglass Shell















# MC-1 D3













White/Yellow





White/Orange















White/Green

Black/Red

Black/Green









White/Blue

White/Silver

Black/Blue

colors



- ▶ Base Colors Black, Matt Black & White
- ► Fiberglass Shell





























# MC-2 D1





# MC-2 D4



































### **AXXIS**









### AXXIS Dual Visor









































ABS SHELL (S)



# MAKE































#### RAPID





### RAP