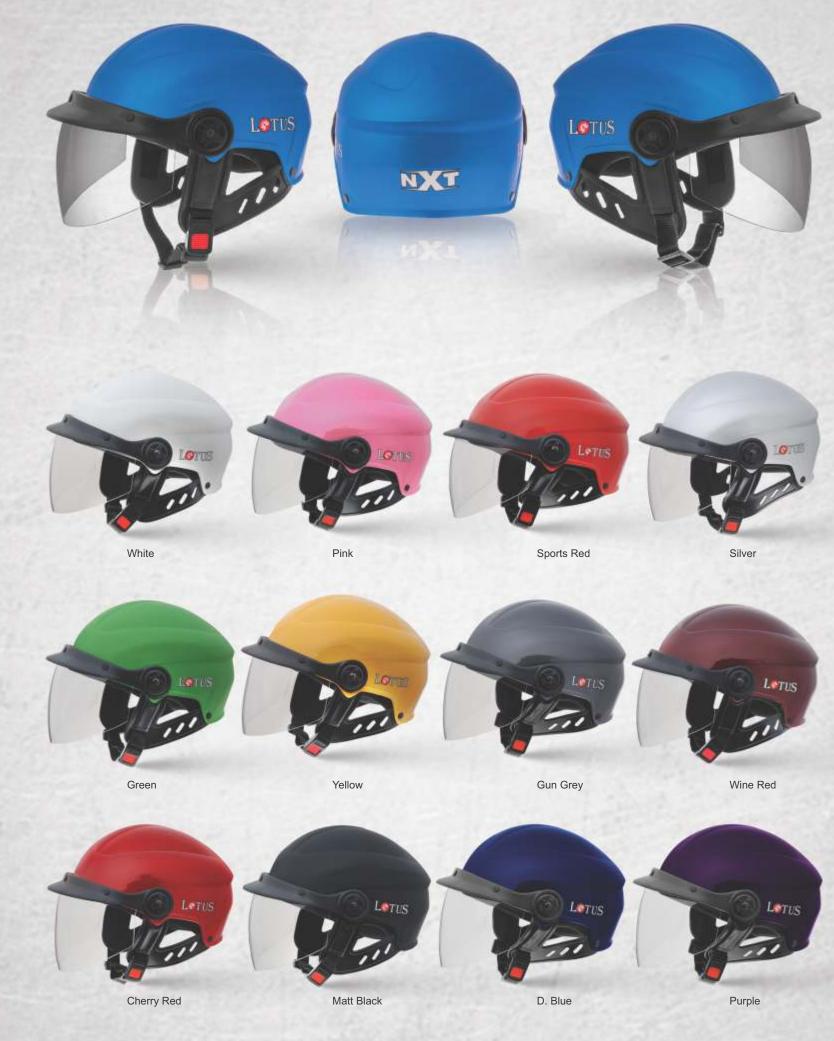

#### LOTUS

- Available in Matt & Gloss Finish
- ▶ Not recommended for Motorised Vehicle