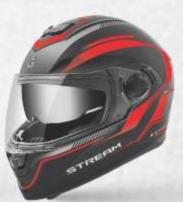

# STREAM Dual Visor

Available in Matt & Gloss Finish

### STREAM - D1 Dual Visor

White/Orange

Black/Orange

White/Red

White/Green

White/Blue

White/Silver

Black/Blue

Black/Silver

▶ Base Colors - Black, Matt Black & White

Matt Black

Available in Matt & Gloss Finish

Black

Fiberglass Shell

Wine Red