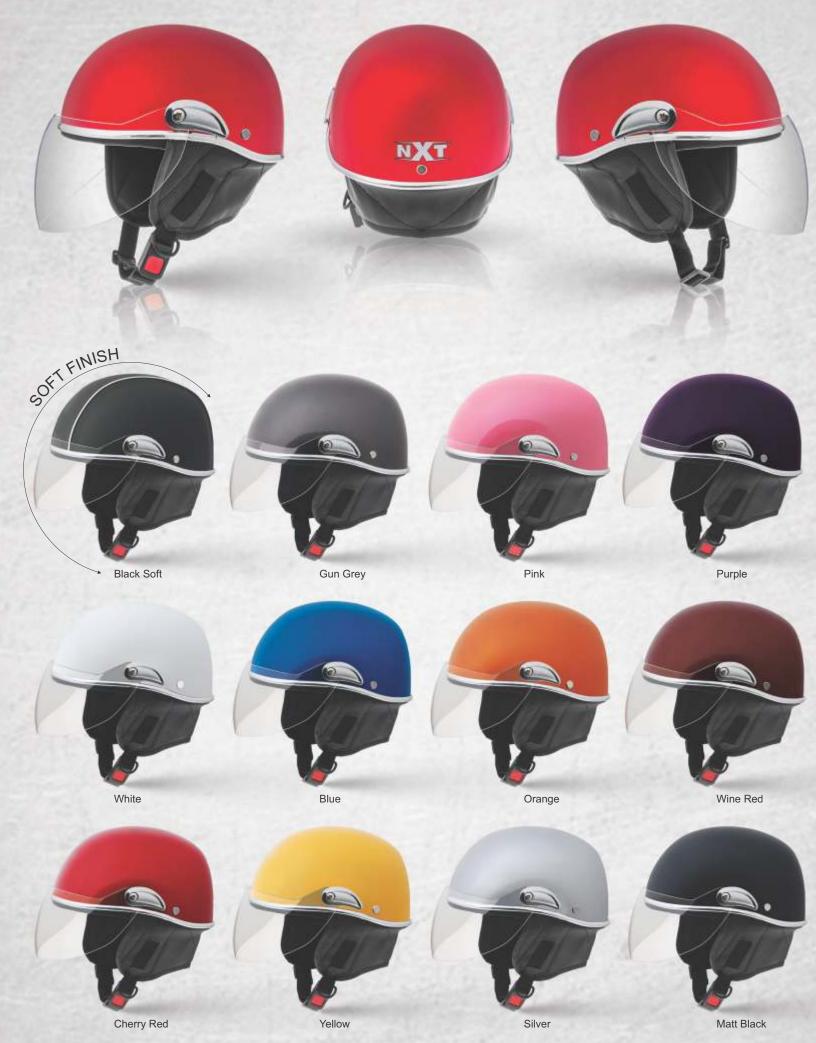

un Grey

















## FLASH Bicycle Helmet



















► Not recommended for Motorised Vehicle



#### Bicycle Helmet



#### STEP ONE





#### **ELITE**





Not recommended for Motorised Vehicle























## PILOT Dual Visor











- ► Fiberglass Shell
- ► Available in Matt & Gloss Finish
- Not recommended for Motorised Vehicle

## NEW GERMAN





















- ► Fiberglass Shell
- ► Available in Matt & Gloss Finish
- ▶ Not recommended for Motorised Vehicle

## **GERMAN**

























- ► Fiberglass Shell
- ► Available in Matt & Gloss Finish
- ▶ Not recommended for Motorised Vehicle

## SAFARI





































- Fiberglass Shell
- ► Available in Matt & Gloss Finish
- ► Not recommended for Motorised Vehicle

## JUPITER





- ► Available in Matt & Gloss Finish
- ▶ Not recommended for Motorised Vehicle

#### LOTUS





- Available in Matt & Gloss Finish
- ▶ Not recommended for Motorised Vehicle

## LOTUS DX





- Available in Matt & Gloss Finish
- ▶ Not recommended for Motorised Vehicle

#### MAX

































- Available in Matt & Gloss Finish
- ▶ Not recommended for Motorised Vehicle





- Available in Matt & Gloss Finish
- ▶ Not recommended for Motorised Vehicle

#### New Arrivals







#### New Arrivals





VINTAGE

**JET** With PC Visor







JUPITER With PC Visor

## SPECIAL HELMETS









Traffic Police

Police







Firemen





Horse Riding

Cricket









Protective Goggles









Mask

Balaclava

#### **VISORS**





Jazz / Ultra / Venus Visor



MC - 1 / MC - 2 Viso