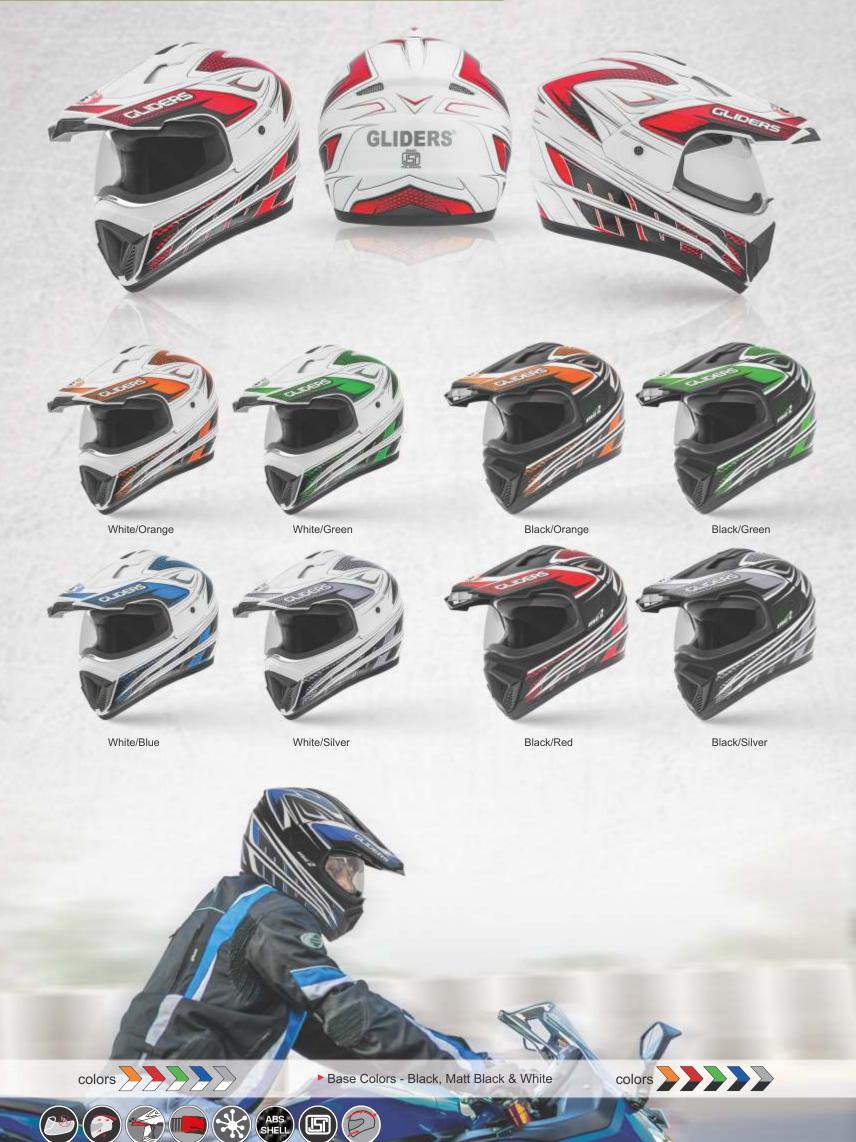

nge





Black/Orange



White/Red



White/Green











White/Blue



White/Silver



Black/Blue



Black/Silver



▶ Base Colors - Black, Matt Black & White

































































Matt Black







Available in Matt & Gloss Finish

Black

Fiberglass Shell













Wine Red



# MC-1 D1























White/Yellow







Black/Green

Black/Orange



White/Green

Black/Red









White/Blue

White/Silver

Black/Blue

Black/Silver





► Fiberglass Shell















# MC-1 D3













White/Yellow





White/Orange















White/Green

Black/Red

Black/Green









White/Blue

White/Silver

Black/Blue

colors



- ▶ Base Colors Black, Matt Black & White
- ► Fiberglass Shell





























# MC-2 D1





# MC-2 D4



































### **AXXIS**









### AXXIS Dual Visor









































ABS SHELL (S)



# MAKE































#### RAPID





### RAPID W/P-1





## RAPID W/P-2











## CUTE























#### CUTE Decor













































- ► Available in Matt & Gloss Finish
- ► Available in 3 Variants













### CUTE Decor





































- ► Available in Matt & Gloss Finish
- ► Available in 3 Variants













#### CUTE













Sports Red













Silver









- ► Available in Matt & Gloss Finish
- ► Available in 3 Variants









Gun Grey

















## FLASH Bicycle Helmet



















► Not recommended for Motorised Vehicle



#