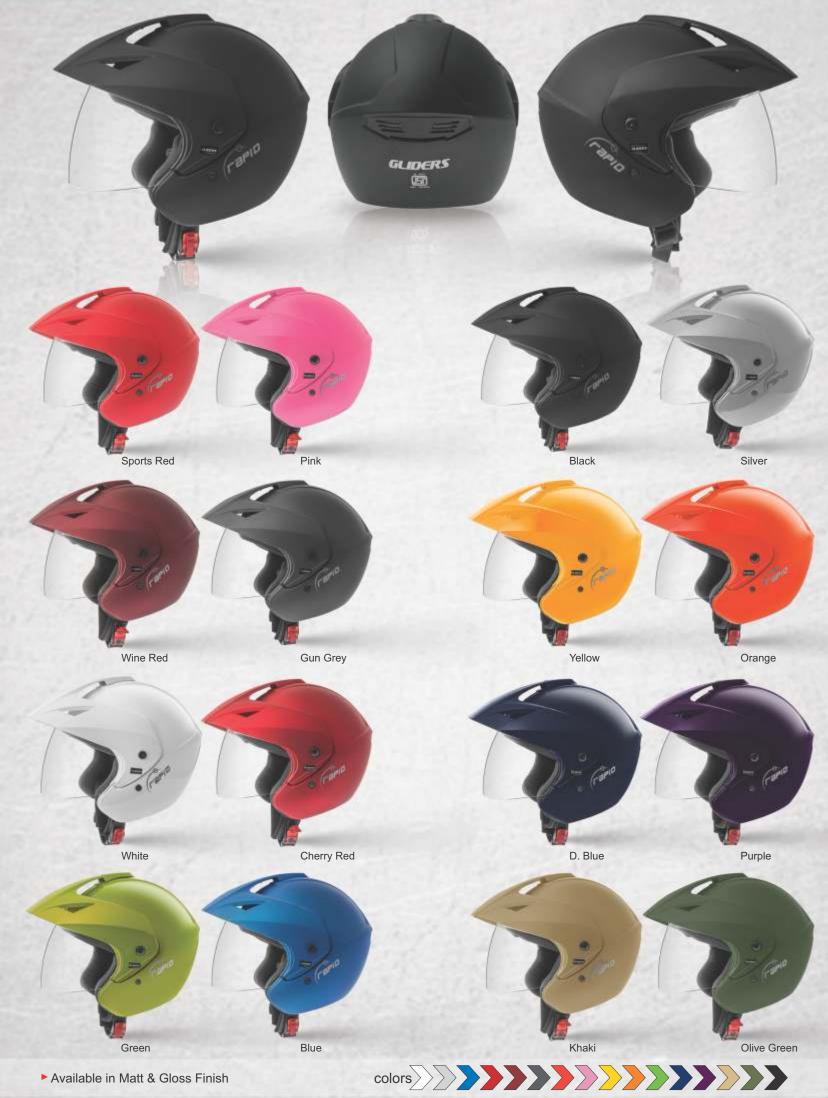

Available in Matt & Gloss Finish

Black

Fiberglass Shell













Wine Red



# MC-1 D1























White/Yellow







Black/Green

Black/Orange



White/Green

Black/Red









White/Blue

White/Silver

Black/Blue

Black/Silver





► Fiberglass Shell















# MC-1 D3













White/Yellow





White/Orange















White/Green

Black/Red

Black/Green









White/Blue

White/Silver

Black/Blue

colors



- ▶ Base Colors Black, Matt Black & White
- ► Fiberglass Shell





























# MC-2 D1





# MC-2 D4



































### **AXXIS**









### AXXIS Dual Visor









































ABS SHELL (S)



# MAKE































#### RAPID





### RAPID W/P-1





## RAPID W/P-2











## CUTE























#### CUTE Decor













































- ► Available in Matt & Gloss Finish
- ► Available in 3 Variants













### CUTE Decor





































- ► Available in Matt & Gloss Finish
- ► Available in 3 Variants













#### CUTE













Sports Red













Silver









- ► Available in Matt & Gloss Finish
- ► Available in 3 Variants









Gun Grey

















## FLASH Bicycle Helmet



















► Not recommended for Motorised Vehicle



#### Bicycle Helmet



#### STEP ONE





#### **ELITE**





Not recommended for Motorised Vehicle























## PILOT Dual Visor











- ► Fiberglass Shell
- ► Available in Matt & Gloss Finish
- Not recommended for Motorised