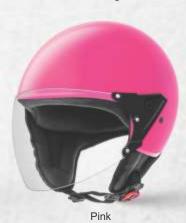

## CUTE

#### CUTE

Sports Red

Silver

- ► Available in Matt & Gloss Finish
- ► Available in 3 Variants

Gun Grey