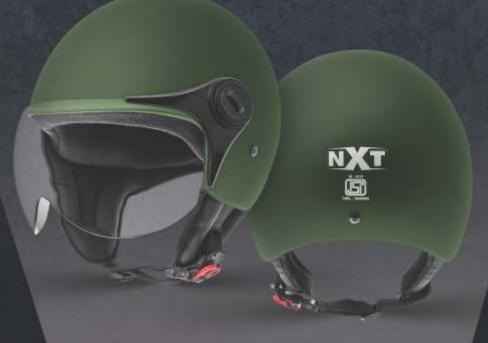

## CUTE

#### CUTE Decor

- ► Available in Matt & Gloss Finish
- ► Available in 3 Variants

### CUTE Decor

- ► Available in Matt & Gloss Finish
- ► Available in 3 Variants

#### CUTE

Sports Red

Silver

- ► Available in Matt & Gloss Finish
- ► Available in 3 Variants

Gun Grey