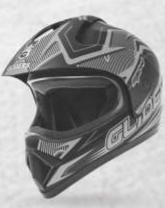

Shell















### COBRA











Cobra Decor

### Cobra Plain























White/Silver



White/Blue

colors





- ▶ Base Colors Black, Matt Black & White
- ► Fiberglass Shell











colors









# STREAM Dual Visor





























Available in Matt & Gloss Finish





### STREAM - D1 Dual Visor











White/Orange





Black/Orange



White/Red



White/Green











White/Blue



White/Silver



Black/Blue



Black/Silver



▶ Base Colors - Black, Matt Black & White

































































Matt Black







Available in Matt & Gloss Finish

Black

Fiberglass Shell













Wine Red



# MC-1 D1























White/Yellow







Black/Green

Black/Orange



White/Green

Black/Red









White/Blue

White/Silver

Black/Blue

Black/Silver





► Fiberglass Shell















# MC-1 D3













White/Yellow





White/Orange















White/Green

Black/Red

Black/Green









White/Blue

White/Silver

Black/Blue

colors



- ▶ Base Colors Black, Matt Black & White
- ► Fiberglass Shell





























# MC-2 D1





# MC-2 D4



































### **AXXIS**









### AXXIS Dual Visor









































ABS SHELL (S)



# MAKE































#### RAPID





### RAPID W/P-1





## RAPID W/P-2











## CUTE























#### CUTE Decor













































- ► Available in Matt & Gloss Finish
- ► Available in 3 Variants













### CUTE Decor