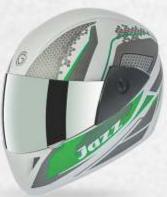

### JAZZ DX

Matt Red

Matt Wine Red

Matt Silver

Matt Gun Grey

Matt Khaki

Available in Matt Finish

Matt Green

colors

Matt White/Yellow

Matt White/Orange

Matt Black/Orange

Matt White/Green

Matt Black/Red

Matt Black/Green

Matt White/Blue