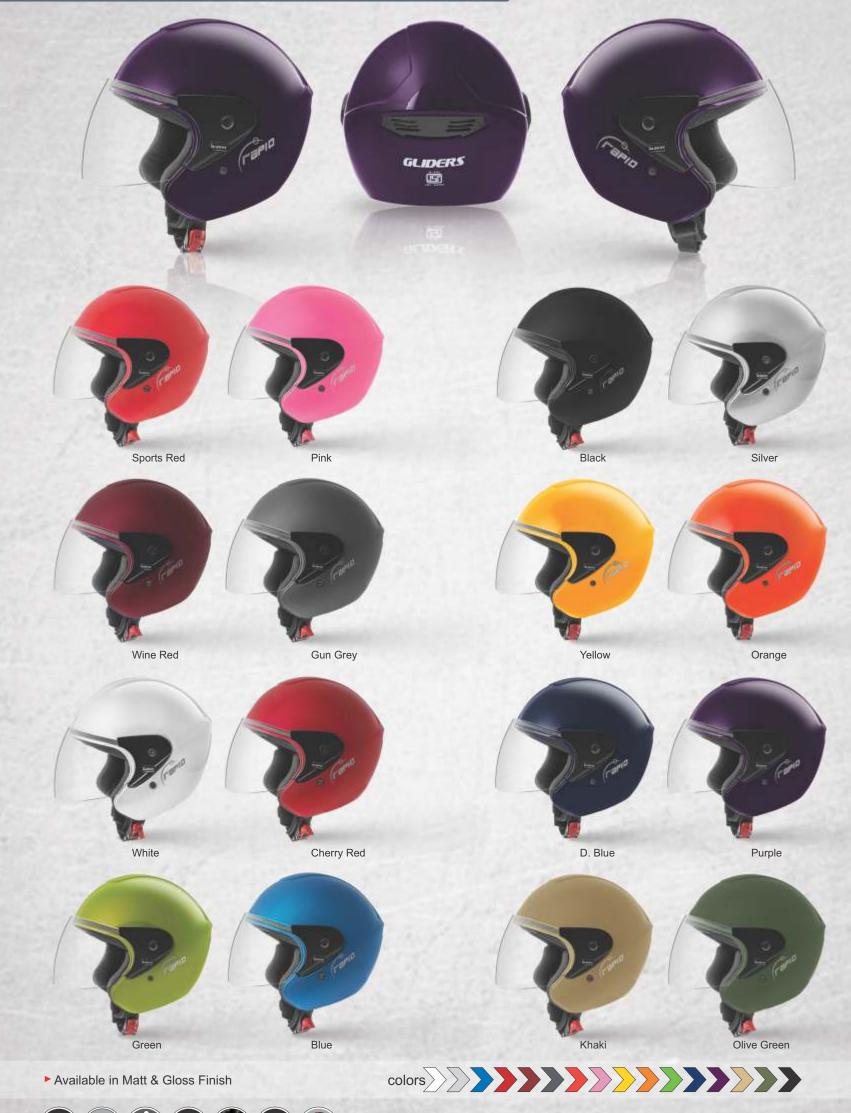

Matt Black







Available in Matt & Gloss Finish

Black

Fiberglass Shell













Wine Red



# MC-1 D1























White/Yellow







Black/Green

Black/Orange



White/Green

Black/Red









White/Blue

White/Silver

Black/Blue

Black/Silver





► Fiberglass Shell















# MC-1 D3













White/Yellow





White/Orange















White/Green

Black/Red

Black/Green









White/Blue

White/Silver

Black/Blue

colors



- ▶ Base Colors Black, Matt Black & White
- ► Fiberglass Shell





























# MC-2 D1





# MC-2 D4



































### **AXXIS**









### AXXIS Dual Visor









































ABS SHELL (S)



# MAKE































#### RAPID





### RAPID W/P-1





## RAPID W/P-2











## CUTE























#### CUTE Decor













































- ► Available in Matt & Gloss Finish
- ► Available in 3 Variants













### CUTE Decor





































- ► Available in Matt & Gloss Finish
- ► Available in 3 Variants













#### CUTE













Sports Red













Silver









- ► Available in Matt & Gloss Finish
- ► Available in 3 Variants









Gun Grey

















## FLASH Bicycle Helmet



















► Not recommended for Motorised Vehicle



#### Bicycle Helmet



#### STEP ONE





#### **ELITE**





Not recommended for Motorised Vehicle























## PILOT Dual Visor











- ► Fiberglass Shell
- ► Available in Matt & Glo