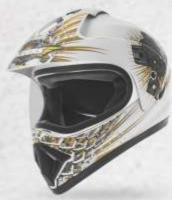

# MC-1 D3

White/Yellow

White/Orange

White/Green

Black/Red

Black/Green

White/Blue

White/Silver

Black/Blue

colors

- ▶ Base Colors Black, Matt Black & White
- ► Fiberglass Shell