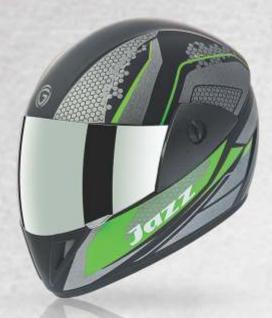

### JAZZ DX

Matt Red

Matt Wine Red

Matt Silver

Matt Gun Grey

Matt Khaki

Available in Matt Finish

Matt Green