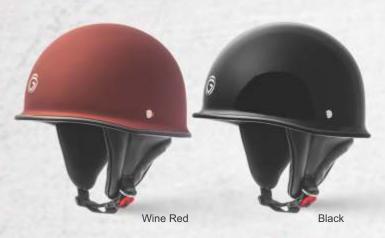

#### CUTE Decor













































- ► Available in Matt & Gloss Finish
- ► Available in 3 Variants













### CUTE Decor





































- ► Available in Matt & Gloss Finish
- ► Available in 3 Variants













#### CUTE













Sports Red













Silver









- ► Available in Matt & Gloss Finish
- ► Available in 3 Variants









Gun Grey

















## FLASH Bicycle Helmet



















► Not recommended for Motorised Vehicle



#### Bicycle Helmet



#### STEP ONE





#### **ELITE**





Not recommended for Motorised Vehicle























## PILOT Dual Visor











- ► Fiberglass Shell
- ► Available in Matt & Gloss Finish
- Not recommended for Motorised Vehicle

## NEW GERMAN





















- ► Fiberglass Shell
- ► Available in Matt & Gloss Finish
- ▶ Not recommended for Motorised Vehicle

## **GERMAN**

























- ► Fiberglass Shell
- ► Available in Matt & Gloss Finish
- ▶ Not recommended for Motorised Vehicle

## SAFARI





































- Fiberglass Shell
- ► Available in Matt & Gloss Finish
- ► Not recommended for Motorised Vehicle

## JUPITER





- ► Available in Matt & Gloss Finish
- ▶ Not recommended for Motorised Vehicle

#### LOTUS





- Available in Matt & Gloss Finish
- ▶ Not recommended for Motorised Vehicle

## LOTUS DX





- Available in Matt & Gloss Finish
- ▶ Not recommended for Motorised Vehicle

#### MAX

































- Available in Matt & Gloss Finish
- ▶ Not recommended for Motorised Veh