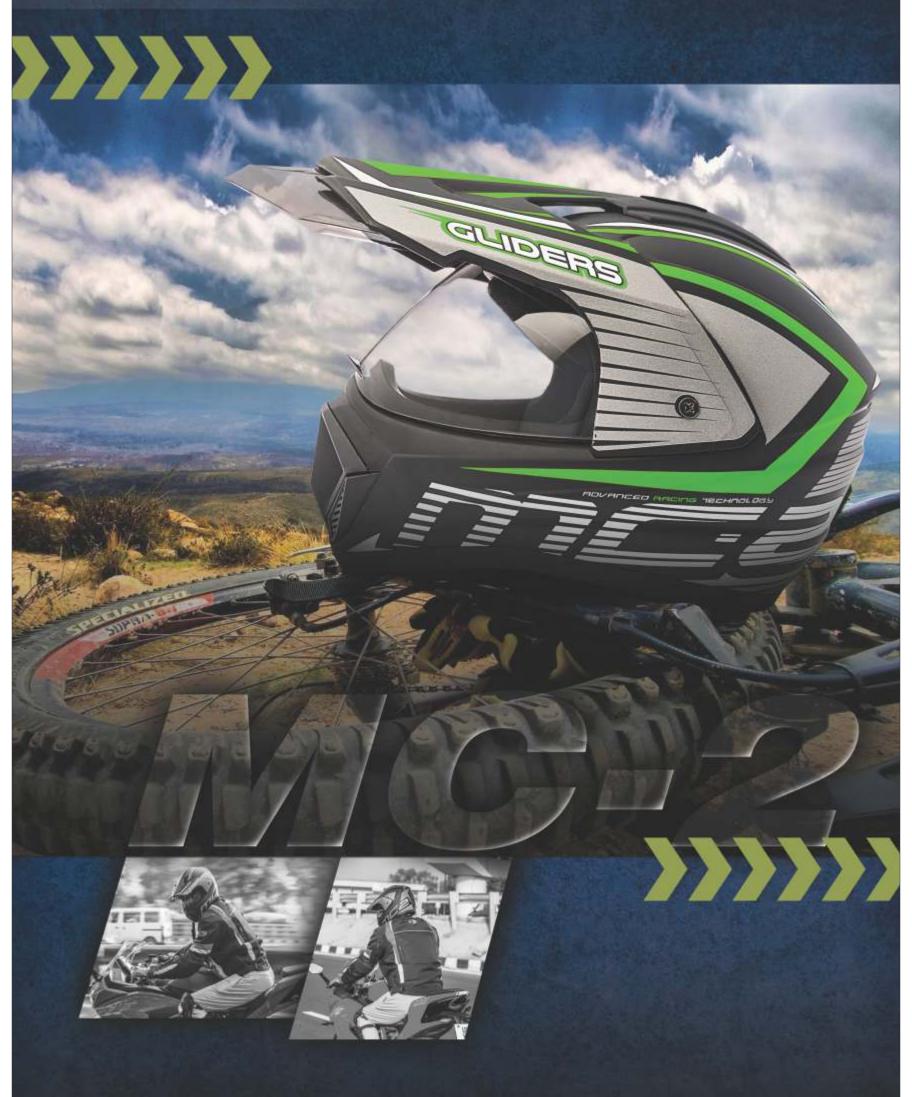

or











White/Orange





Black/Orange



White/Red



White/Green











White/Blue



White/Silver



Black/Blue



Black/Silver



▶ Base Colors - Black, Matt Black & White

































































Matt Black







Available in Matt & Gloss Finish

Black

Fiberglass Shell













Wine Red



# MC-1 D1























White/Yellow







Black/Green

Black/Orange



White/Green

Black/Red









White/Blue

White/Silver

Black/Blue

Black/Silver





► Fiberglass Shell















# MC-1 D3













White/Yellow





White/Orange















White/Green

Black/Red

Black/Green









White/Blue

White/Silver

Black/Blue

colors



- ▶ Base Colors Black, Matt Black & White
- ► Fiberglass Shell





























# MC-2 D1





# MC-2 D4



































### **AXXIS**









### AXXIS Dual Visor









































ABS SHELL (S)



# MAKE































#### RAPID





### RAPID W/P-1





## RAPID W/P-2











## CUTE























#### CUTE Decor













































- ► Available in Matt & Gloss Finish
- ► Available in 3 Variants













### CUTE Decor





































- ► Available in Matt & Gloss Finish
- ► Available in 3 Variants













#### CUTE













Sports Red













Silver









- ► Available in Matt & Gloss Finish
- ► Available in 3 Variants









Gun Grey

















## FLASH Bicycle Helmet



















► Not recommended for