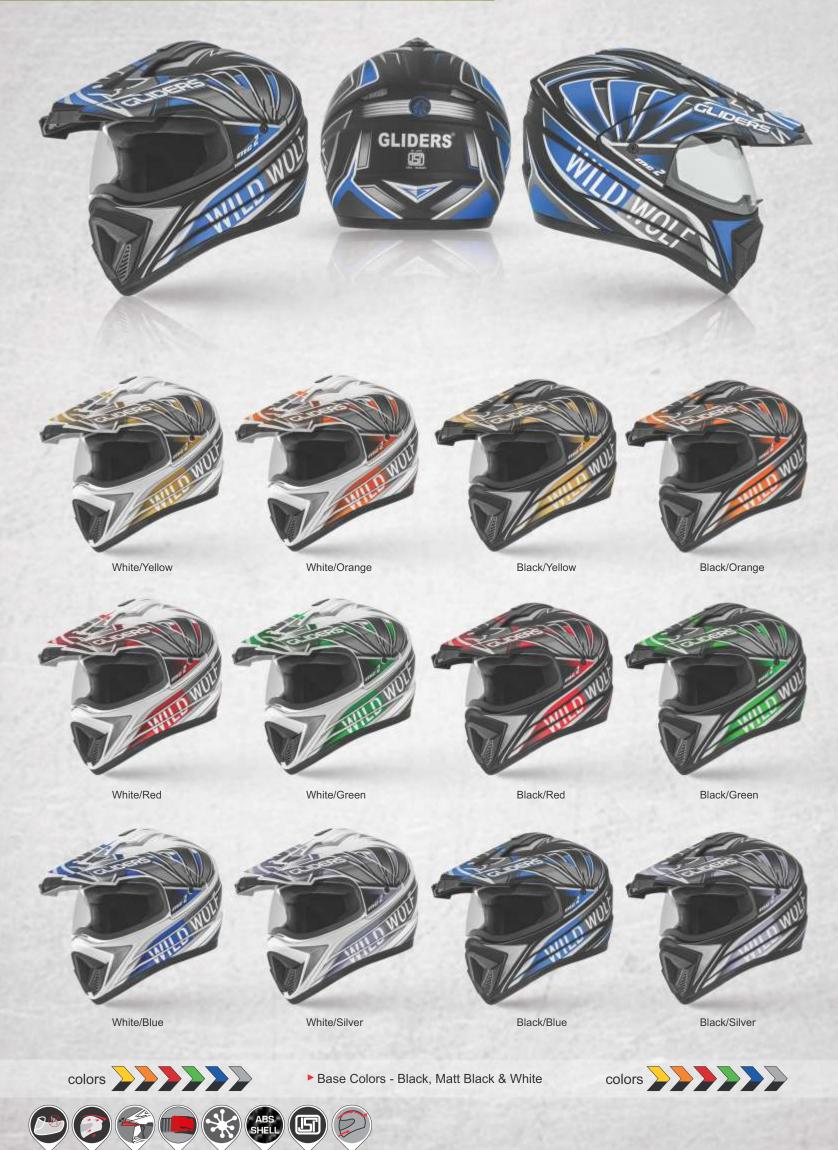

ge



White/Red



White/Green











White/Blue



White/Silver



Black/Blue



Black/Silver



▶ Base Colors - Black, Matt Black & White

































































Matt Black







Available in Matt & Gloss Finish

Black

Fiberglass Shell













Wine Red



# MC-1 D1























White/Yellow







Black/Green

Black/Orange



White/Green

Black/Red









White/Blue

White/Silver

Black/Blue

Black/Silver





► Fiberglass Shell















# MC-1 D3













White/Yellow





White/Orange















White/Green

Black/Red

Black/Green









White/Blue

White/Silver

Black/Blue

colors



- ▶ Base Colors Black, Matt Black & White
- ► Fiberglass Shell





























# MC-2 D1





# MC-2 D4



































### **AXXIS**









### AXXIS Dual Visor









































ABS SHELL (S)



# MAKE































#### RAPID





### RAPID W/P-1





## RAPID W/P-2











## CUTE























#### CUTE Decor













































- ► Available in Matt & Gloss Finish
- ► Available in 3 Variants













### CUTE Decor





































- ► Available in Matt & Gloss Finish
- ► Available in 3 Variants













#### CUTE













Sports Red













Silver









- ► Available in Matt & Gloss Finish
- ► Available in 3 Variants









Gun Grey

















## FLASH Bicycle Helmet



















► Not recommended for Motorised Vehicle



#### Bicycle Helmet