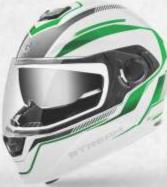

# STREAM Dual Visor

Available in Matt & Gloss Finish

### STREAM - D1 Dual Visor

White/Orange

Black/Orange

White/Red

White/Green

White/Blue

White/Silver

Black/Blue

Black/Silver

▶ Base Colors - Black, Matt Black & White

Matt Black

Available in Matt & Gloss Finish

Black

Fiberglass Shell

Wine Red