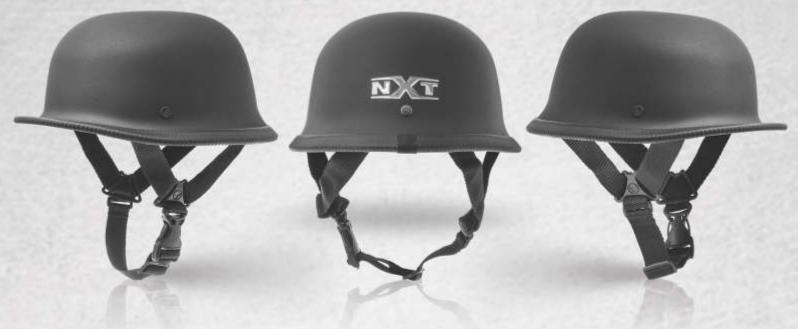

### CUTE Decor





































- ► Available in Matt & Gloss Finish
- ► Available in 3 Variants













#### CUTE













Sports Red













Silver









- ► Available in Matt & Gloss Finish
- ► Available in 3 Variants









Gun Grey

















## FLASH Bicycle Helmet



















► Not recommended for Motorised Vehicle



#### Bicycle Helmet



#### STEP ONE





#### **ELITE**





Not recommended for Motorised Vehicle























## PILOT Dual Visor











- ► Fiberglass Shell
- ► Available in Matt & Gloss Finish
- Not recommended for Motorised Vehicle

## NEW GERMAN





















- ► Fiberglass Shell
- ► Available in Matt & Gloss Finish
- ▶ Not recommended for Motorised Vehicle

## **GERMAN**

























- ► Fiberglass Shell
- ► Available in Matt & Gloss Finish
- ▶ Not recommended for Motorised Vehicle

## SAFARI





































- Fiberglass Shell
- ► Available in Matt & Gloss Finish
- ► Not recommended for Motorised Vehicle

## JUPITER





- ► Available in Matt & Gloss Finish
- ▶ Not recommended for Motorised Vehicle

#### LOTUS





- Available in Matt & Gloss Finish
- ▶ Not recommended for Motorised Vehicle

## LOTUS DX





- Available in Matt & Gloss Finish
- ▶ Not recommended for Motorised Vehicle

#### MAX

































- Available in Matt & Gloss Finish
- ▶ Not recommended for Motorised Vehicle





- Available in Matt & Gloss Finish
- ▶ Not recommended for Motorised Vehicle

#### New Arrivals







#### New Arrivals