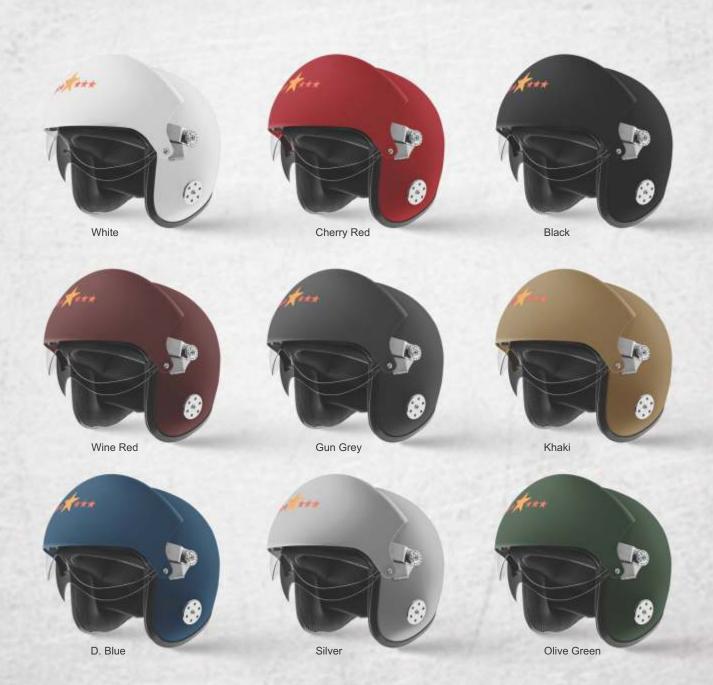

### JAZZ DX

Matt Red

Matt Wine Red

Matt Silver

Matt Gun Grey

Matt Khaki

Available in Matt Finish

Matt Green