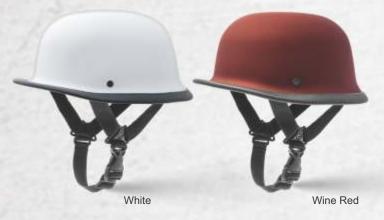

## NEW GERMAN

- ► Fiberglass Shell
- ► Available in Matt & Gloss Finish
- ▶ Not recommended for Motorised Vehicle

## **GERMAN**

- ► Fiberglass Shell
- ► Available in Matt & Gloss Finish
- ▶ Not recommended for Motorised Vehicle