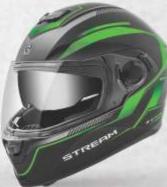

# STREAM Dual Visor

Available in Matt & Gloss Finish

### STREAM - D1 Dual Visor

White/Orange

Black/Orange

White/Red

White/Green

White/Blue

White/Silver

Black/Blue

Black/Silver

▶ Base Colors - Black, Matt Black & White

Matt Black

Available in Matt & Gloss Finish

Black

Fiberglass Shell

Wine Red