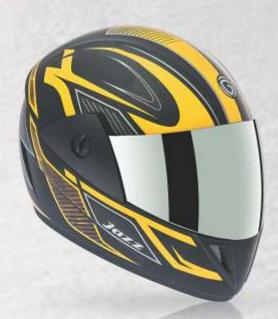

### JAZZ DX

Matt Red

Matt Wine Red

Matt Silver

Matt Gun Grey

Matt Khaki

Available in Matt Finish

Matt Green

colors

Matt White/Yellow

Matt White/Orange

Matt Black/Orange

Matt White/Green

Matt Black/Red

Matt Black/Green

Matt White/Blue