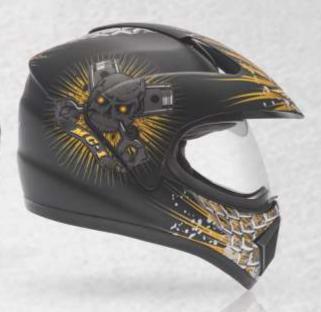

# MC-1 D3

White/Yellow

White/Orange

White/Green

Black/Red

Black/Green

White/Blue

White/Silver

Black/Blue

colors

- ▶ Base Colors Black, Matt Black & White
- ► Fiberglass Shell