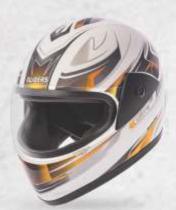

Matt White/Orange









Matt White/Yellow







Matt Black/Orange

Matt White/Red

Matt White/Green

Matt Black/Red

Matt Black/Green









Matt White/Blue

Matt White/Silver

Matt Black/Blue

Matt Black/Silver









































Matt White/Yellow















Matt Black/Green

Matt Black/Orange



Matt White/Green

Matt Black/Red



Matt White/Blue







colors

Base Colors Matt Black & Matt White































Matt White/Orange













Matt Black/Green

Matt Black/Orange



Matt White/Red







Matt White/Blue

Matt White/Silver

Matt Black/Blue

Matt Black/Silver





























# **ULTRA**



























Khaki

Olive Green

Silver

Gun Grey



















# ULTRA - D1

















White/Orange



Black/Yellow



Black/Orange



White/Red



White/Green



Black/Red



Black/Green



White/Blue



White/Silver



Black/Blue



Black/Silver



- ► Base Colors Black, Matt Black & White
- ► Fiberglass Shell















### COBRA











Cobra Decor

### Cobra Plain























White/Silver



White/Blue

colors





- ▶ Base Colors Black, Matt Black & White
- ► Fiberglass Shell











colors









# STREAM Dual Visor





























Available in Matt & Gloss Finish





### STREAM - D1 Dual Visor











White/Orange





Black/Orange



White/Red



White/Green











White/Blue



White/Silver



Black/Blue



Black/Silver



▶ Base Colors - Black, Matt Black & White