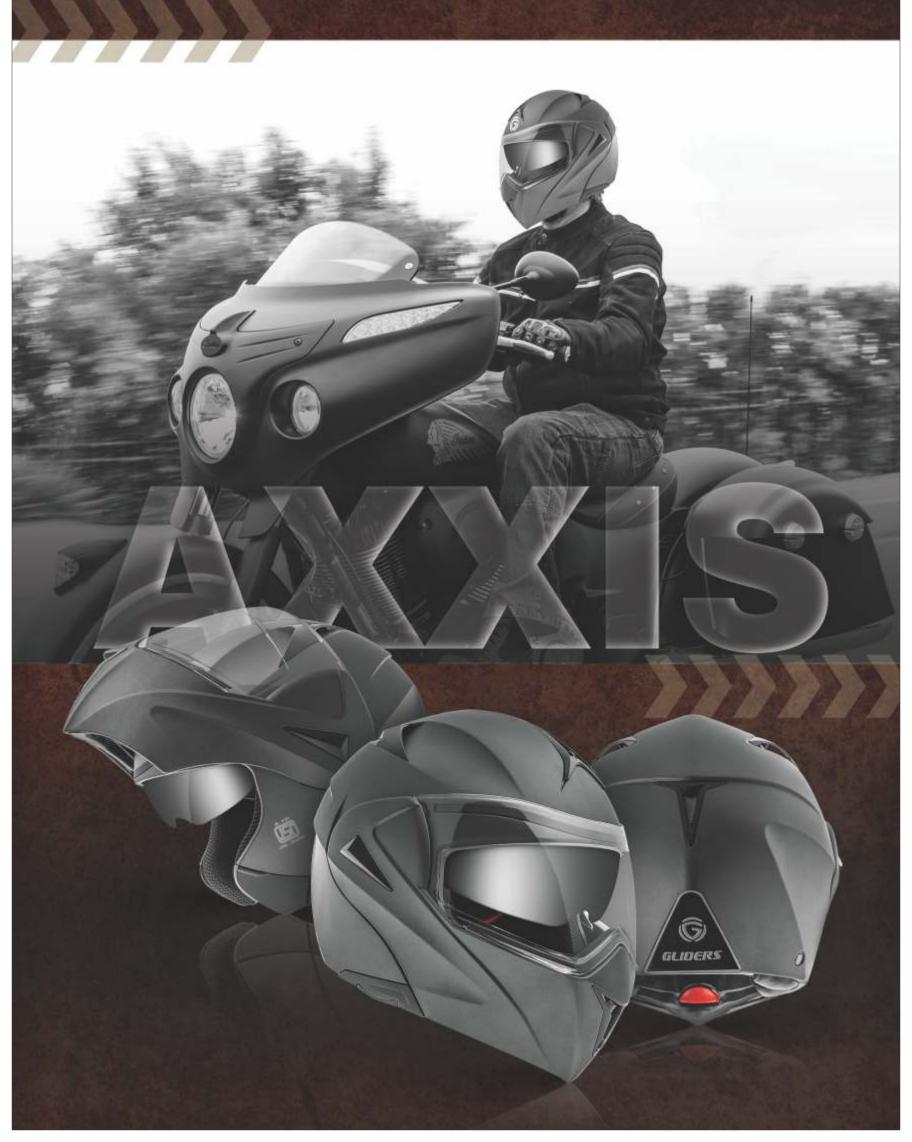

reen











White/Blue



White/Silver



Black/Blue



Black/Silver



▶ Base Colors - Black, Matt Black & White

































































Matt Black







Available in Matt & Gloss Finish

Black

Fiberglass Shell













Wine Red



# MC-1 D1























White/Yellow







Black/Green

Black/Orange



White/Green

Black/Red









White/Blue

White/Silver

Black/Blue

Black/Silver





► Fiberglass Shell















# MC-1 D3













White/Yellow





White/Orange















White/Green

Black/Red

Black/Green









White/Blue

White/Silver

Black/Blue

colors



- ▶ Base Colors Black, Matt Black & White
- ► Fiberglass Shell





























# MC-2 D1





# MC-2 D4



































### **AXXIS**









### AXXIS Dual Visor









































ABS SHELL (S)



# MAKE































#### RAPID





### RAPID W/P-1





## RAPID W/P-2











## CUTE























#### CUTE Decor













































- ► Available in Matt & Gloss Finish
- ► Available in 3 Variants













### CUTE Decor





































- ► Available in Matt & Gloss Finish
- ► Available in 3 Variants













#### CUTE













Sports Red













Silver









- ► Available in Matt & Gloss Finish
- ► Available in 3 Variants









Gun Grey

















## FLASH Bicycle Helmet



















► Not recommended for Motorised Vehicle



#### Bicycle Helmet



#### STEP ONE





####