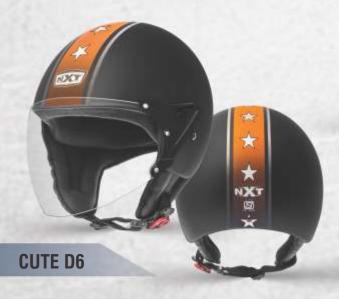

## CUTE

#### CUTE Decor

- ► Available in Matt & Gloss Finish
- ► Available in 3 Variants

### CUTE Decor

- ► Available in Matt & Gloss Finish
- ► Available in 3 Variants

#### CUTE

Sports Red

Silver

- ► Available in Matt & Gloss Finish
- ► Available in 3 Variants

Gun Grey