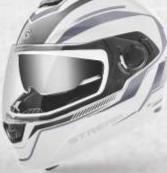

# STREAM Dual Visor

Available in Matt & Gloss Finish

### STREAM - D1 Dual Visor

White/Orange

Black/Orange

White/Red

White/Green

White/Blue

White/Silver

Black/Blue

Black/Silver

▶ Base Colors - Black, Matt Black & White

Matt Black

Available in Matt & Gloss Finish

Black

Fiberglass Shell

Wine Red