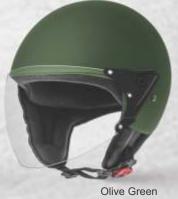

en

Black/Red

Black/Green









White/Blue

White/Silver

Black/Blue

colors



- ▶ Base Colors Black, Matt Black & White
- ► Fiberglass Shell





























# MC-2 D1





# MC-2 D4



































### **AXXIS**









### AXXIS Dual Visor









































ABS SHELL (S)



# MAKE































#### RAPID





### RAPID W/P-1





## RAPID W/P-2











## CUTE























#### CUTE Decor













































- ► Available in Matt & Gloss Finish
- ► Available in 3 Variants













### CUTE Decor





































- ► Available in Matt & Gloss Finish
- ► Available in 3 Variants













#### CUTE













Sports Red













Silver









- ► Available in Matt & Gloss Finish
- ► Available in 3 Variants









Gun Grey

















## FLASH Bicycle Helmet



















► Not recommended for Motorised Vehicle



#### Bicycle Helmet



#### STEP ONE





#### **ELITE**





Not recommended for Motorised Vehicle























## PILOT Dual Visor











- ► Fiberglass Shell
- ► Available in Matt & Gloss Finish
- Not recommended for Motorised Vehicle

## NEW GERMAN





















- ► Fiberglass Shell
- ► Available in Matt & Gloss Finish
- ▶ Not recommended for Motorised Vehicle

## **GERMAN**

























- ► Fiberglass Shell
- ► Available in Matt & Gloss Finish
- ▶ Not recommended for Motorised Vehicle

## SAFARI





































- Fiberglass Shell
- ► Available in