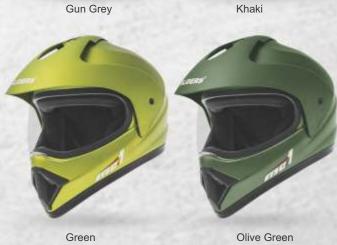

ellow



Black/Orange



White/Red



White/Green



Black/Red



Black/Green



White/Blue



White/Silver



Black/Blue



Black/Silver



- ► Base Colors Black, Matt Black & White
- ► Fiberglass Shell















### COBRA











Cobra Decor

### Cobra Plain























White/Silver



White/Blue

colors





- ▶ Base Colors Black, Matt Black & White
- ► Fiberglass Shell











colors









# STREAM Dual Visor





























Available in Matt & Gloss Finish





### STREAM - D1 Dual Visor











White/Orange





Black/Orange



White/Red



White/Green











White/Blue



White/Silver



Black/Blue



Black/Silver



▶ Base Colors - Black, Matt Black & White

































































Matt Black







Available in Matt & Gloss Finish

Black

Fiberglass Shell













Wine Red



# MC-1 D1























White/Yellow







Black/Green

Black/Orange



White/Green

Black/Red









White/Blue

White/Silver

Black/Blue

Black/Silver





► Fiberglass Shell















# MC-1 D3













White/Yellow





White/Orange















White/Green

Black/Red

Black/Green









White/Blue

White/Silver

Black/Blue

colors



- ▶ Base Colors Black, Matt Black & White
- ► Fiberglass Shell





























# MC-2 D1





# MC-2 D4



































### **AXXIS**









### AXXIS Dual Visor









































ABS SHELL (S)



# MAKE































#### RAPID





### RAPID W/P-1





## RAPID W/P-2