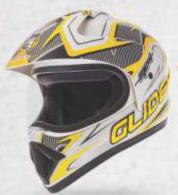

# MC-1 D3

White/Yellow

White/Orange

White/Green

Black/Red

Black/Green

White/Blue

White/Silver

Black/Blue

colors

- ▶ Base Colors Black, Matt Black & White
- ► Fiberglass Shell