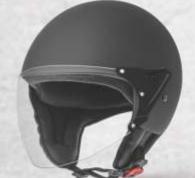

## CUTE

#### CUTE

Sports Red

Silver

- ► Available in Matt & Gloss Finish
- ► Available in 3 Variants

Gun Grey