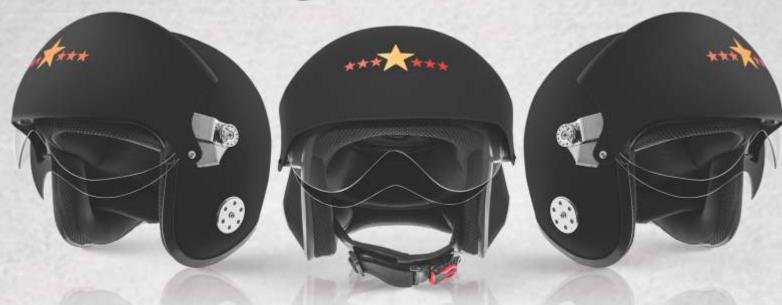

### JAZZ DX

Matt Red

Matt Wine Red

Matt Silver

Matt Gun Grey

Matt Khaki

Available in Matt Finish

Matt Green