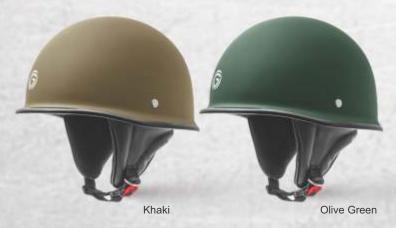

#### CUTE Decor













































- ► Available in Matt & Gloss Finish
- ► Available in 3 Variants













### CUTE Decor





































- ► Available in Matt & Gloss Finish
- ► Available in 3 Variants













#### CUTE













Sports Red













Silver









- ► Available in Matt & Gloss Finish
- ► Available in 3 Variants









Gun Grey

















## FLASH Bicycle Helmet



















► Not recommended for Motorised Vehicle



#### Bicycle Helmet



#### STEP ONE





#### **ELITE**





Not recommended for Motorised Vehicle























## PILOT Dual Visor











- ► Fiberglass Shell
- ► Available in Matt & Gloss Finish
- Not recommended for Motorised Vehicle

## NEW GERMAN





















- ► Fiberglass Shell
- ► Available in Matt & Gloss Finish
- ▶ Not recommended for Motorised Vehicle

## **GERMAN**

























- ► Fiberglass Shell
- ► Available in Matt & Gloss Finish
- ▶ Not recommended for Motorised Vehicle

## SAFARI





































- Fiberglass Shell
- ► Available in Matt & Gloss Finish
- ► Not recommended for Motorised Vehicle

## JUPITER





- ► Available in Matt & Gloss Finish
- ▶ Not recommended for Motorised Vehicle

#### LOTUS





- Available in Matt & Gloss Finish
- ▶ Not recommended for Motorised Vehicle

## LOTUS DX





- Available in Matt & Gloss Finish
- ▶ Not recommended for Motorised Vehicle

#### MAX

































- Available in Matt & Gloss Finish
- ▶ Not recommended for Motorised Vehicle