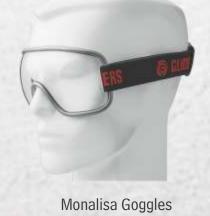

## SPECIAL HELMETS

Traffic Police

Police

Firemen

Horse Riding

Cricket

Protective Goggles

Mask