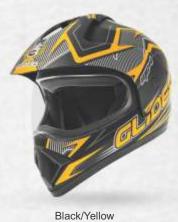

# MC-1 D3

White/Yellow

White/Orange

White/Green

Black/Red

Black/Green

White/Blue

White/Silver

Black/Blue

colors

- ▶ Base Colors Black, Matt Black & White
- ► Fiberglass Shell