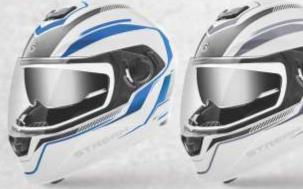

# STREAM Dual Visor

Available in Matt & Gloss Finish

### STREAM - D1 Dual Visor

White/Orange

Black/Orange

White/Red

White/Green

White/Blue

White/Silver

Black/Blue

Black/Silver

▶ Base Colors - Black, Matt Black & White

Matt Black

Available in Matt & Gloss Finish

Black

Fiberglass Shell

Wine Red