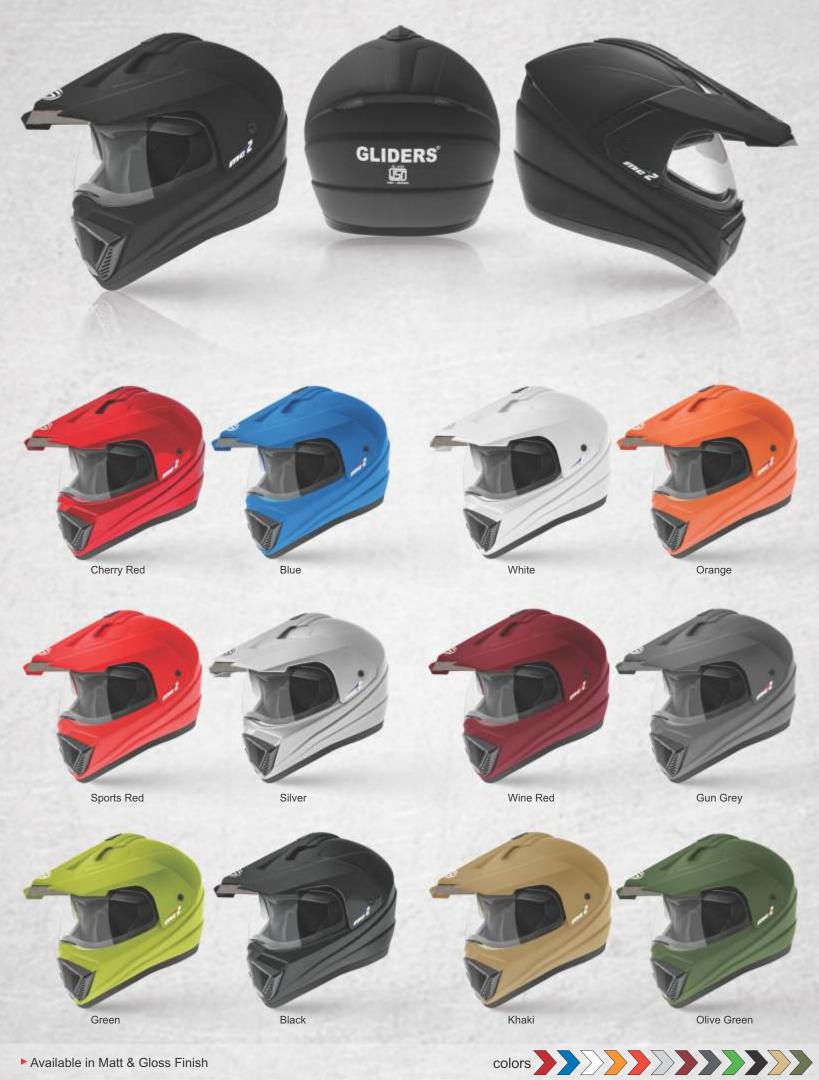

White/Orange





Black/Orange



White/Red



White/Green











White/Blue



White/Silver



Black/Blue



Black/Silver



▶ Base Colors - Black, Matt Black & White

































































Matt Black







Available in Matt & Gloss Finish

Black

Fiberglass Shell













Wine Red



# MC-1 D1























White/Yellow







Black/Green

Black/Orange



White/Green

Black/Red









White/Blue

White/Silver

Black/Blue

Black/Silver





► Fiberglass Shell















# MC-1 D3













White/Yellow





White/Orange















White/Green

Black/Red

Black/Green









White/Blue

White/Silver

Black/Blue

colors



- ▶ Base Colors Black, Matt Black & White
- ► Fiberglass Shell





























# MC-2 D1





# MC-2 D4



































### **AXXIS**









### AXXIS Dual Visor









































ABS SHELL (S)



# MAKE































#### RAPID





### RAPID W/P-1





## RAPID W/P-2











## CUTE























#### CUTE Decor













































- ► Available in Matt & Gloss Finish
- ► Available in 3 Variants













### CUTE Decor





































- ► Available in Matt & Gloss Finish
- ► Available in 3 Variants













#### CUTE













Sports Red













Silver









- ► Available in Matt & Gloss Finish
- ► Available in 3 Variants









Gun Grey

















## FLASH Bicycle Helmet



















► Not recommended for Mot