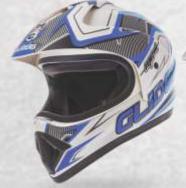

# MC-1 D1

White/Yellow

Black/Green

Black/Orange

White/Green

Black/Red

White/Blue

White/Silver

Black/Blue

Black/Silver

► Fiberglass Shell