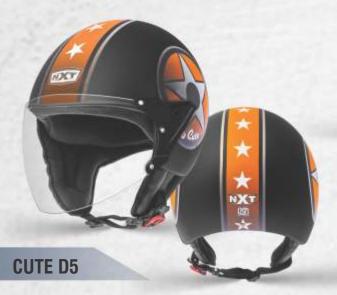

## CUTE

#### CUTE Decor

- ► Available in Matt & Gloss Finish
- ► Available in 3 Variants

### CUTE Decor

- ► Available in Matt & Gloss Finish
- ► Available in 3 Variants