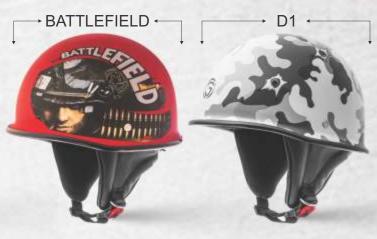

# ULTRA - D1

White/Orange

Black/Yellow

Black/Orange

White/Red

White/Green

Black/Red

Black/Green