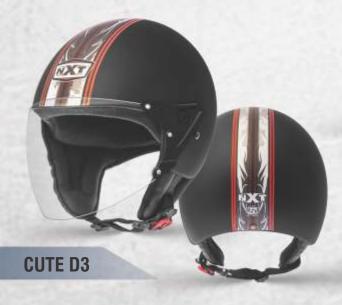

#### CUTE Decor

- ► Available in Matt & Gloss Finish
- ► Available in 3 Variants

### CUTE Decor

- ► Available in Matt & Gloss Finish
- ► Available in 3 Variants