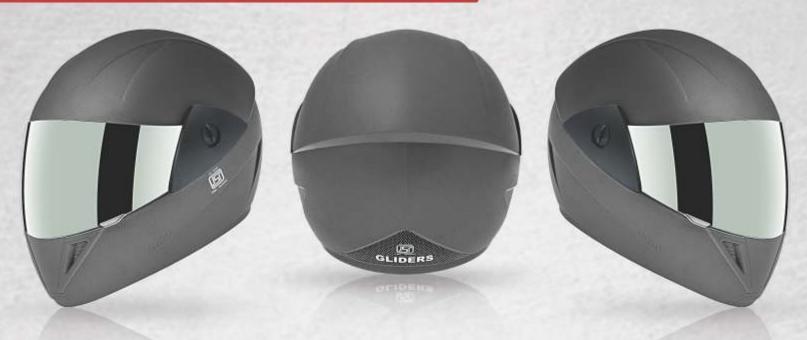

### JAZZ DX

Matt Red

Matt Wine Red

Matt Silver

Matt Gun Grey

Matt Khaki

Available in Matt Finish

Matt Green