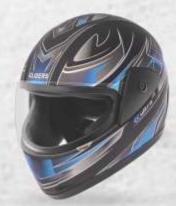

# STREAM Dual Visor

Available in Matt & Gloss Finish

### STREAM - D1 Dual Visor

White/Orange

Black/Orange

White/Red

White/Green

White/Blue

White/Silver

Black/Blue

Black/Silver

▶ Base Colors - Black, Matt Black & White

Matt Black

Available in Matt & Gloss Finish

Black

Fiberglass Shell

Wine Red