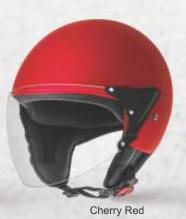

## CUTE

#### CUTE

Sports Red

Silver

- ► Available in Matt & Gloss Finish
- ► Available in 3 Variants

Gun Grey