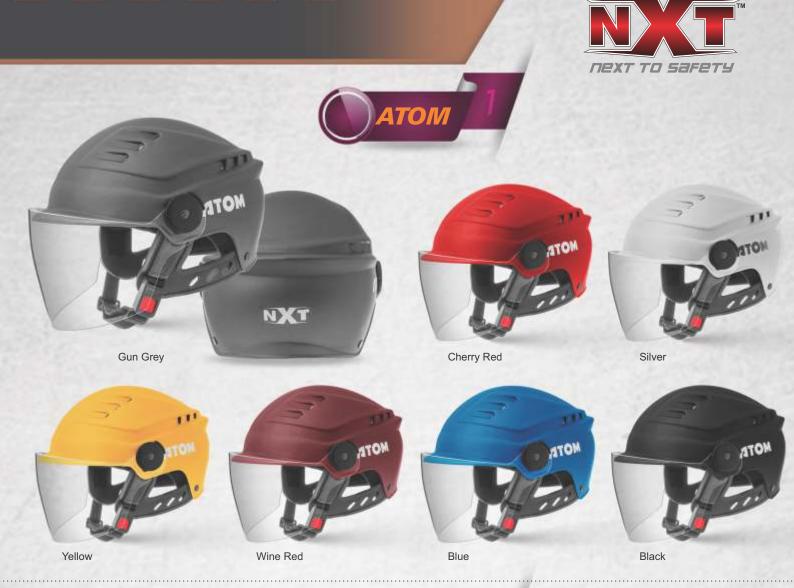

- ► Fiberglass Shell
- ► Available in Matt & Gloss Finish
- ▶ Not recommended for Motorised Vehicle

## **GERMAN**

























- ► Fiberglass Shell
- ► Available in Matt & Gloss Finish
- ▶ Not recommended for Motorised Vehicle

## SAFARI





































- Fiberglass Shell
- ► Available in Matt & Gloss Finish
- ► Not recommended for Motorised Vehicle

## JUPITER





- ► Available in Matt & Gloss Finish
- ▶ Not recommended for Motorised Vehicle

#### LOTUS





- Available in Matt & Gloss Finish
- ▶ Not recommended for Motorised Vehicle

## LOTUS DX





- Available in Matt & Gloss Finish
- ▶ Not recommended for Motorised Vehicle

#### MAX

































- Available in Matt & Gloss Finish
- ▶ Not recommended for Motorised Vehicle





- Available in Matt & Gloss Finish
- ▶ Not recommended for Motorised Vehicle

#### New Arrivals







#### New Arrivals





VINTAGE

**JET** With PC Visor







JUPITER With PC Visor

## SPECIAL HELMETS









Traffic Police

Police







Firemen





Horse Riding

Cricket









Protective Goggles









Mask

Balaclava

#### **VISORS**





Jazz / Ultra / Venus Visor



MC - 1 / MC - 2 Visor



Axxis Visor



Cute / Lotus / Lotus Dx Visor





Jupiter Visor



Cobra Visor



Stream Visor



FZ Visor



Cute PC Visor



Max Visor



Atom Visor

Rapid Visor



Neo Visor



Junior Visor



Cosmo Visor



**Bubble Visor** 



#### www.glidershelmet.com





Every great adventure starts in your head. We take care of it. We create and develop advanced helmets that combine comfort