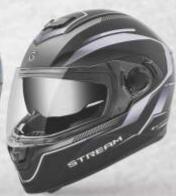

# STREAM Dual Visor

Available in Matt & Gloss Finish

### STREAM - D1 Dual Visor

White/Orange

Black/Orange

White/Red

White/Green

White/Blue

White/Silver

Black/Blue

Black/Silver

▶ Base Colors - Black, Matt Black & White

Matt Black

Available in Matt & Gloss Finish

Black

Fiberglass Shell

Wine Red